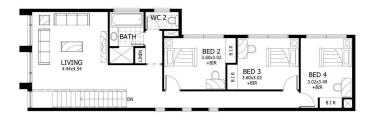

eachside-suburbs/grange/residential/house/

6201545

Laz Ouslinis 7225 9800

GROUND FLOOR PLAN

UPPER FLOOR PLAN

No 1 BAKER STREET, GRANGE

L/LIVING 123.12 U/LIVING 100.98 PORTICO 3.78 GARAGE 36.05 VERANDAH 11.55

TOTAL: 275.48

©COPYRIGHT.