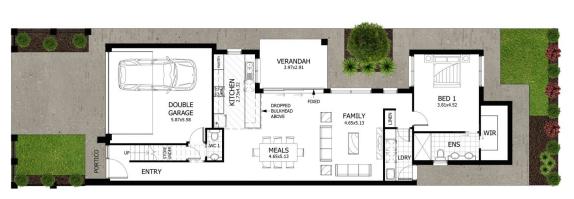

eachside-suburbs/grange/residential/house/

6201545

Laz Ouslinis 7225 9800

GROUND FLOOR PLAN

UPPER FLOOR PLAN

No 1 BAKER STREET, GRANGE

L/LIVING 123.12 U/LIVING 100.98 PORTICO 3.78 GARAGE 36.05 VERANDAH 11.55

TOTAL: 275.48

©COPYRIGHT.