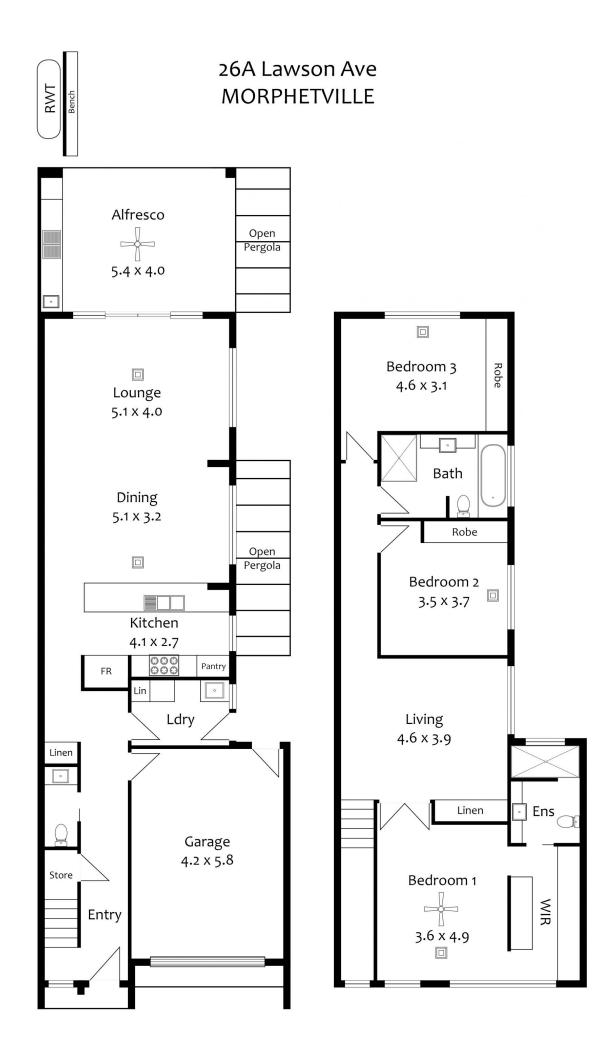

## 3 🛤 2 🚔 2 🚘

| Price                | : \$ 575,000  |
|----------------------|---------------|
| <b>Building Size</b> | : 219 sqm     |
| Land Size            | : 256 sqm     |
| View                 | : https://www |