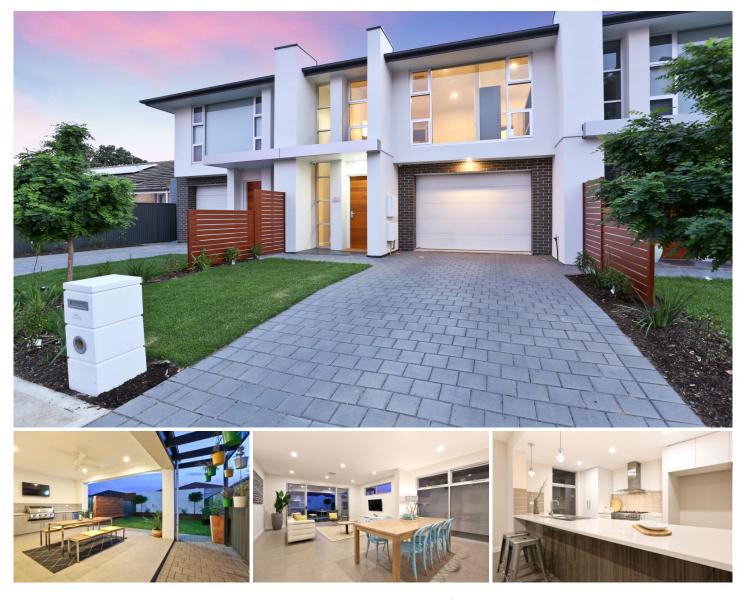

## 26A Lawson Avenue Morphettville SA

Wow is probably going to be the first word you say when you enter this architecturally designed home and is sure to suit professional couples or the modern day family.

Boasting a glamorous kitchen with large 900mm oven, Caesar stone benchtops, tiled splash back, gas cooktop, dishwasher, quality cabinetry with great function and storage facilities. Love entertain in style, well you can from this kitchen which creates a unique advantage for interaction between guests and the master chef.

The open plan living areas have beautiful square set ceilings, contemporary LED lighting, intercom security, floor tiles, sliding doors which connects to the outside. Also downstairs also offers a spacious laundry to complete the weekly washing and connects to the garage and separate toilet.