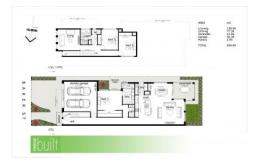

The multi award winning Finesse Built Homes is available throughout the week for appointments to discuss how you may customise your home.

4 📭 2 🖺 2 😭

Building Size : 269 sqm

View : https://www.ous.property/sale/sa/wester