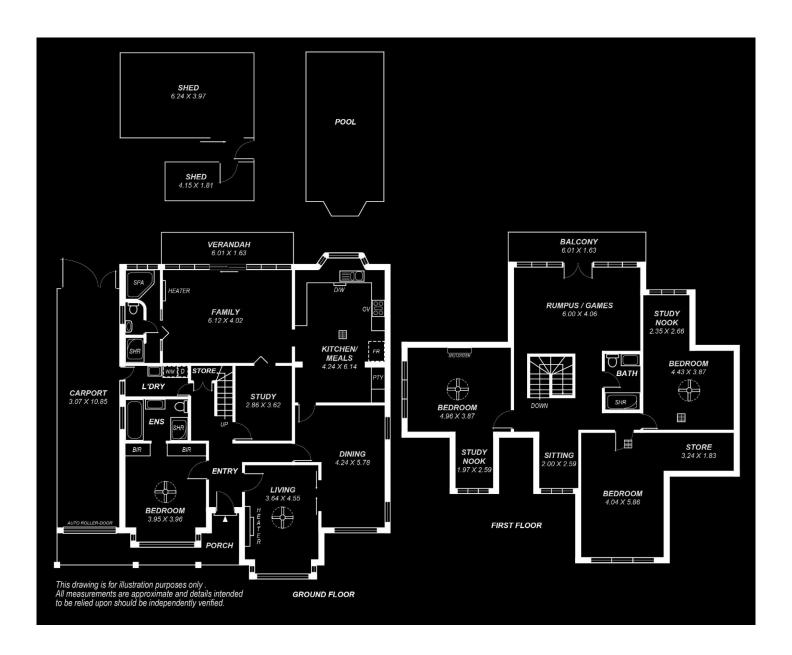

This stunning residence displays meticulous presentation and a family Tudor style charm throughout, offering the ultimate in family accommodation and great flexibility within a versatile floor plan and a spacious second level comprising of three bedrooms / study corner and an attractive rumpus games room. Walking through the home you notice the open floor plan, large lounge area which leads through to the kitchen. The home boasts endless features including basket range Sandstone blockwork, high

4 🗀 3 🖺 2 🖨

**Building Size**: 300 sqm **Land Size**: 741 sqm

View : https://w

: https://www.ous.property/sale/sa/wester n-beachside-suburbs/lockleys/residential

/house/6201577

Laz Ouslinis 7225 9800