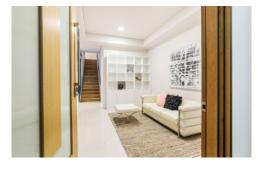

Boasting the finest fixtures and finishes throughout the house it sets a benchmark for prestige living and upon entry has a large glamorous kitchen with feature lighting overlooking a generous lounge room area.

Tiled floors throughout the ground floor and a feature glass balustrade with complementary LED lighting which is a real stand out and no expense has been spared. The kitchen has been cleverly designed with state of the art appliances, glass splash backs, Ceaser stone bench tops that have great function and the plenty of storage facilities.