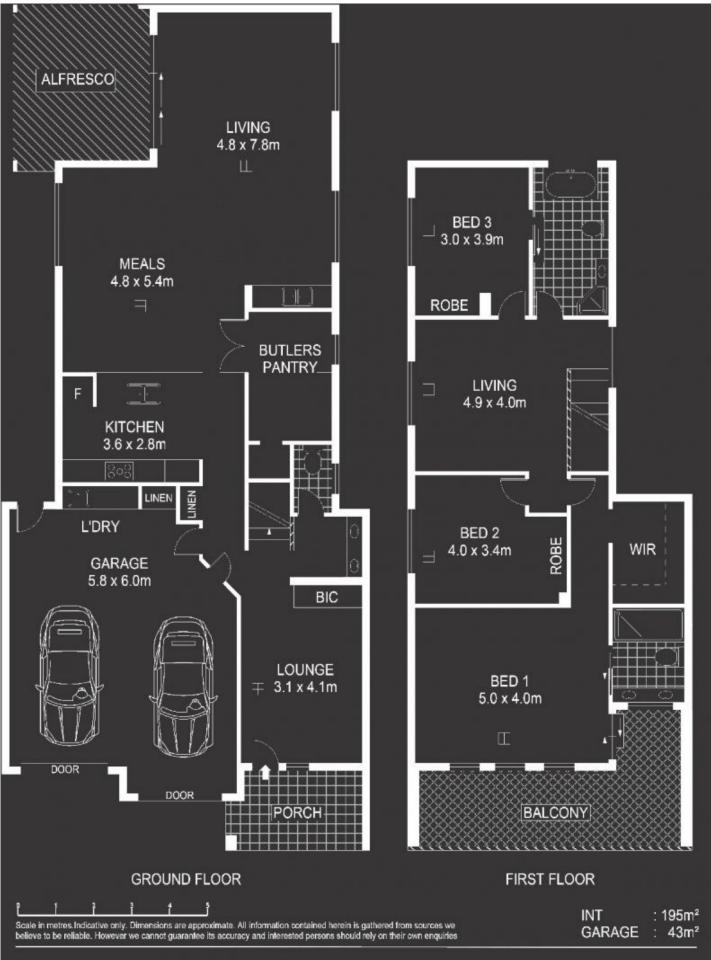

## 3 🎮 2 🚔 2 🛱

Land Size : 300 sqm

View : htt ea

: https://www.ous.property/sale/sa/western-b eachside-suburbs/flinders-park/residential/h ouse/6201589

Laz Ouslinis 7225 9800