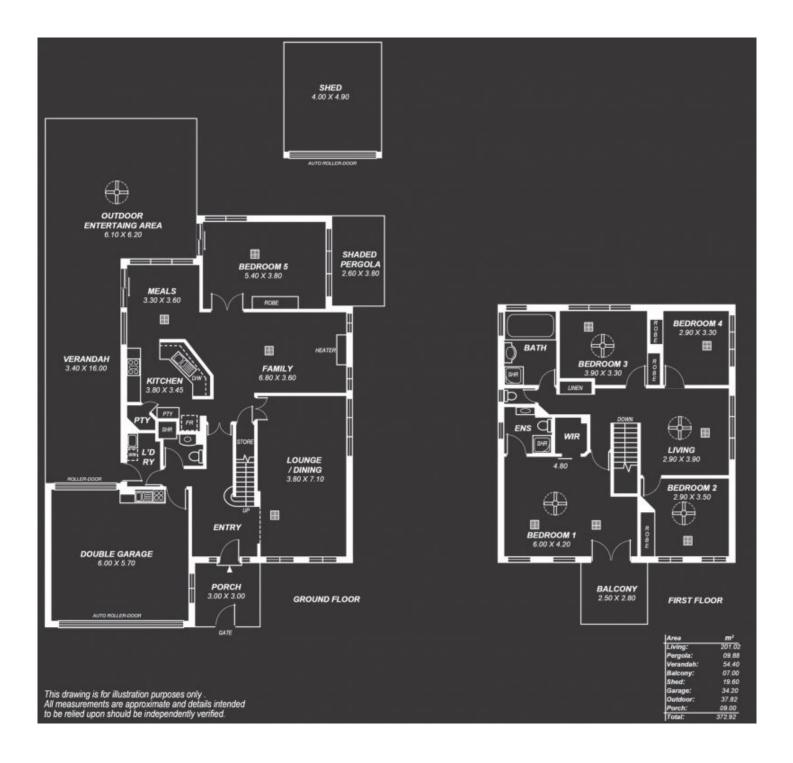

## 21 Madeline Crescent Fulham Gardens SA

Love to entertain and looking for that large family home, well this property will absolutely suit. This stunning residence displays meticulous presentation and is surrounded by other prominent homes in the lovely suburb of Fulham Gardens.

Entering the home you will notice a formal and European entrance featuring high ceilings, porcelain Italian tiles, woolen carpets, ceiling fans, ducted vacuum, intercom access, alarm system, solar panels, chandeliers and much more.

If you love to cook for those special occasions, well you have the option of two kitchens which is sure impress large families who love to entertain. The kitchen exudes elegance and has contemporary tools featuring, stainless steel appliances including 900mm oven, dishwasher and

5 📭 3 🔓 4 😭

View

Building Size: 372 sqm **Land Size** : 480 sqm

: https://www.ous.property/sale/sa/wester n-beachside-suburbs/fulham-gardens/re

sidential/house/6201590

**Laz Ouslinis** 7225 9800