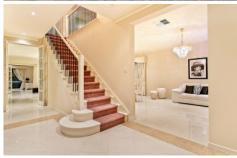

Entering the home you will notice a formal and European entrance featuring high ceilings, porcelain Italian tiles, woolen carpets, ceiling fans, ducted vacuum, intercom access, alarm system, solar panels, chandeliers and much more.