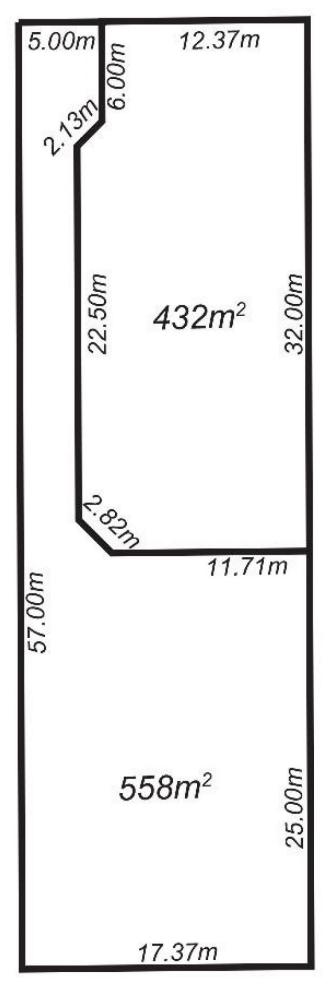

## 2/1b View Street Seaton SA

It is time to start to speak with your preferred builder as these allotments will definitely suit most building plans.

Your have one option to secure a street front Torrens Title allotment which boasts a good size frontage of 12.37 m and depth 32.00m. The second option is to purchase a hammer head allotment which offers your own private driveway and the possibility to construct a beautiful courtyard home.

Positioned close all amenities, secondary high schools, Royal Adelaide / Grange Golf Club and only a short drive to Grange Beach / Westfield Shopping complex

The floor plan that has been provided is a copyright to Formats Homes which illustrates the type of home your could build on Lot 2. Please feel free to contact Format Land Size : 432 sqm

View

: https://www.ous.property/sale/sa/western-b eachside-suburbs/seaton/residential/land/62 01598

Laz Ouslinis 7225 9800

17.37M

This drawing is for illustration purposes only . All measurements are approximate and details intended to be relied upon should be independently verified.