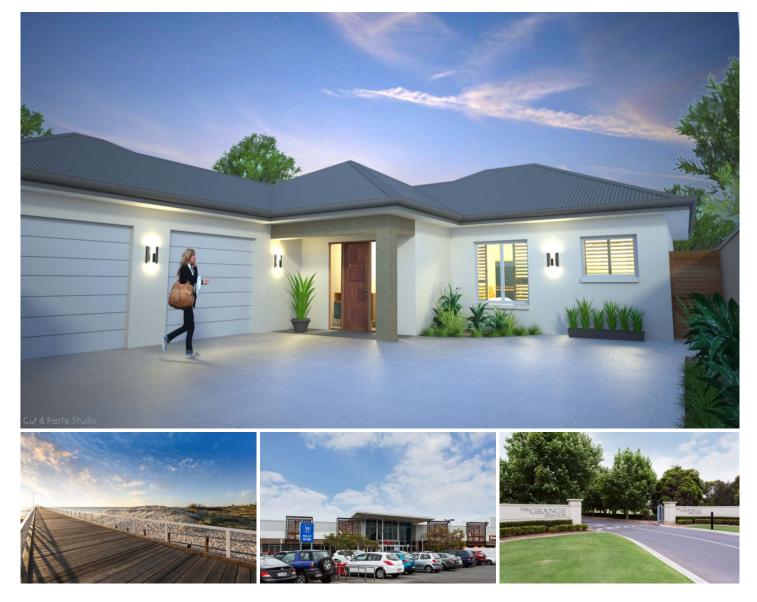

## 2/1b View Street Seaton SA

It is time to start to speak with your preferred builder as these allotments will definitely suit most building plans.

Your have one option to secure a street front Torrens Title allotment which boasts a good size frontage of 12.37 m and depth 32.00m. The second option is to purchase a hammer head allotment which offers your own private driveway and the possibility to construct a beautiful courtyard home.

Positioned close all amenities, secondary high schools, Royal Adelaide / Grange Golf Club and only a short drive to Grange Beach / Westfield Shopping complex

The floor plan that has been provided is a copyright to Formats Homes which illustrates the type of home your could build on Lot 2. Please feel free to contact Format Land Size : 432 sqm