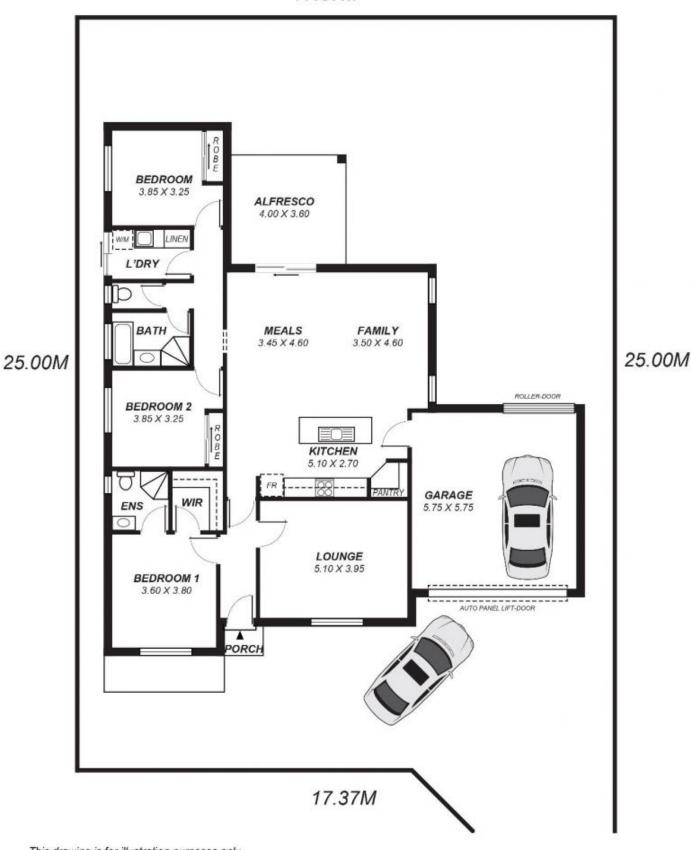

Positioned close all amenities, secondary high schools, Royal Adelaide / Grange Golf Club and only a short drive to Grange Beach / Westfield Shopping complex

The floor plan that has been provided is a copyright to Formats Homes which illustrates the type of home your could build on Lot 2. Please feel free to contact Format Land Size : 432 sqm

View

: https://www.ous.property/sale/sa/western-b eachside-suburbs/seaton/residential/land/62 01598

Laz Ouslinis 7225 9800

17.37M

This drawing is for illustration purposes only . All measurements are approximate and details intended to be relied upon should be independently verified.