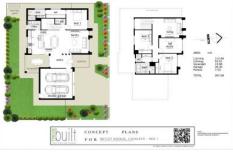

4 🕮 2 🖺 2 🖨

Land Size: 413 sqm

View: https://www.ous.property/sale/sa/western-b

eachside-suburbs/lockleys/residential/land/6

201599

Laz Ouslinis 7225 9800