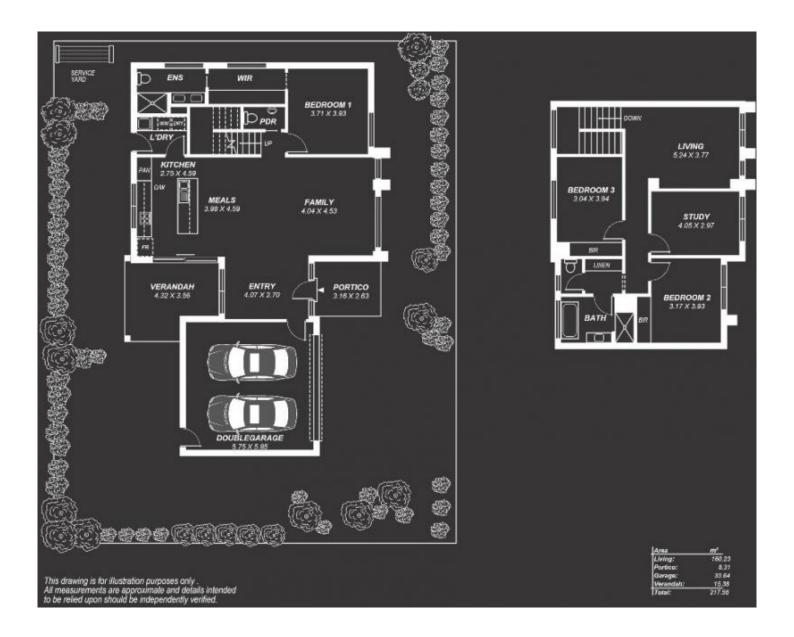

## 1/19 Rutland Avenue Lockleys SA

It is time to get excited with another impressive design and building package from Finesse Built. These homes are located and situated in one of the best pockets of Lockleys which are sure to impress the modern day family.

4 🕮 2 🖺 2 🖨

Land Size: 413 sqm

View: https://www.ous.property/sale/sa/western-b

eachside-suburbs/lockleys/residential/land/6

201599

Laz Ouslinis 7225 9800