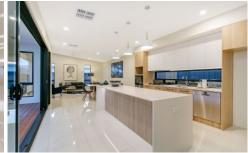

The floor plan has been designed to maximise views whilst still having a sense of separation where needed to suit the modern day family. The kitchen has been individually crafted for today's lifestyle with up to the minute stainless Electrolux Steel appliances, feature mirror splash back,