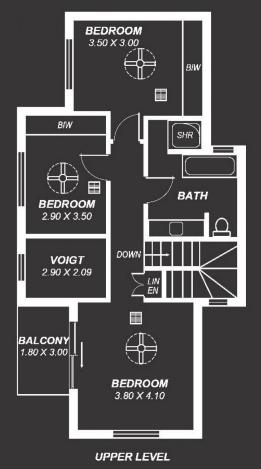

This drawing is for illustration purposes only . All measurements are approximate and details intended to be relied upon should be independently verified.

| Area          | m²_    |
|---------------|--------|
| Living:       | 158.40 |
| Carport:      | 39.44  |
| Balcony:      | 5.40   |
| Entertaining: | 24.80  |
| Total:        | 228.04 |