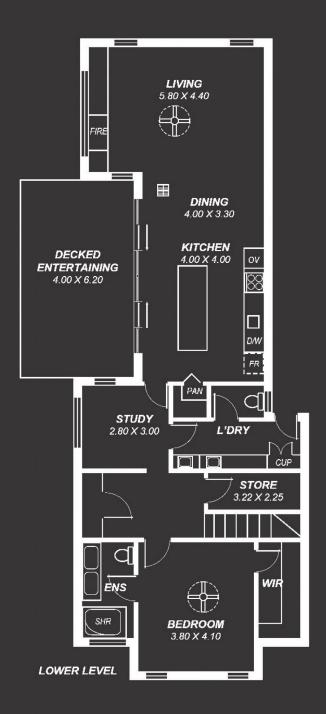

The floor plan has been designed to maximise views whilst still having a sense of separation where needed to suit the modern day family. The kitchen has been individually crafted for today's lifestyle with up to the minute stainless Electrolux Steel appliances, feature mirror splash back,

This drawing is for illustration purposes only . All measurements are approximate and details intended to be relied upon should be independently verified.

| Area          | m²_    |
|---------------|--------|
| Living:       | 158.40 |
| Carport:      | 39.44  |
| Balcony:      | 5.40   |
| Entertaining: | 24.80  |
| Total:        | 228.04 |