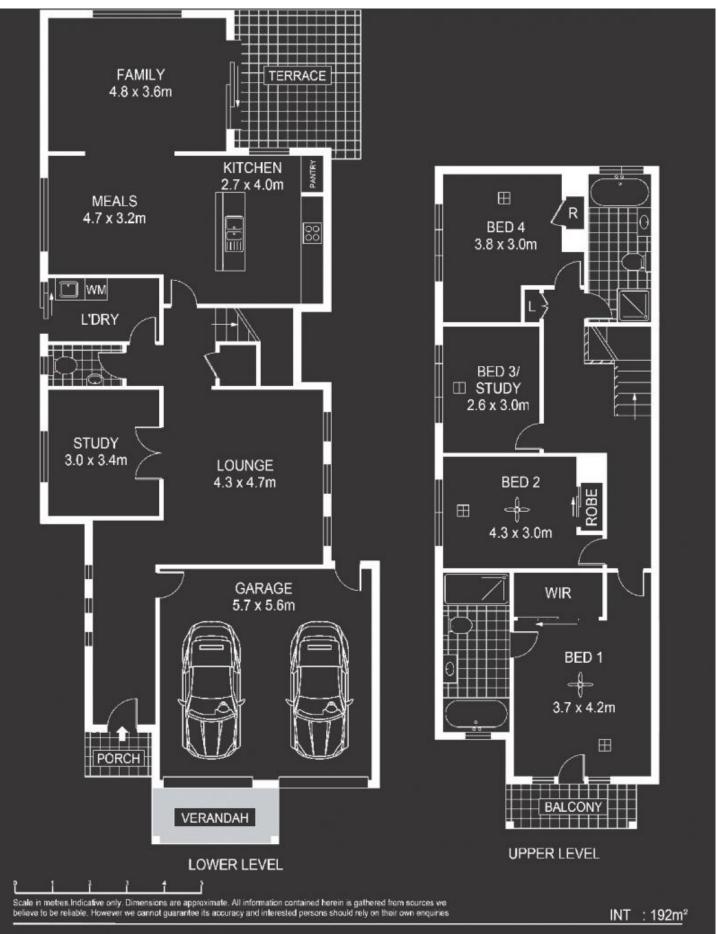

## 9 Ashworth Avenue St Clair SA

This beautiful Stirling home has been built and constructed to a high quality and is the perfect home for a couple or family looking to upsize in the newly developed area of St Clair.

The layout of the home has been thoughtfully designed taking into account Ecological Sustainable Design principles with the home achieving a 6 star energy rating and offering a North facing yard and adjoining entertaining area with stunning Travertine Sandstone pavers which is sure to be a popular area on those summer nights.

Polished hardwood timber floors flow throughout the house, natural light and ventilation with the louvres windows in the kitchen are a great design feature offering natural flow and a point of difference.

## 4 🕮 2 🔓 4 😭

Price : \$ 651,000 Building Size : 277 sqm Land Size : 300 sqm

View : https://www.ous.property/sale/sa/adelaid

e/st-clair/residential/house/6201611