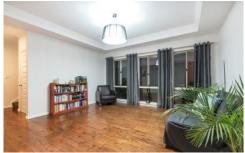

Polished hardwood timber floors flow throughout the house, natural light and ventilation with the louvres windows in the kitchen are a great design feature offering natural flow and a point of difference.