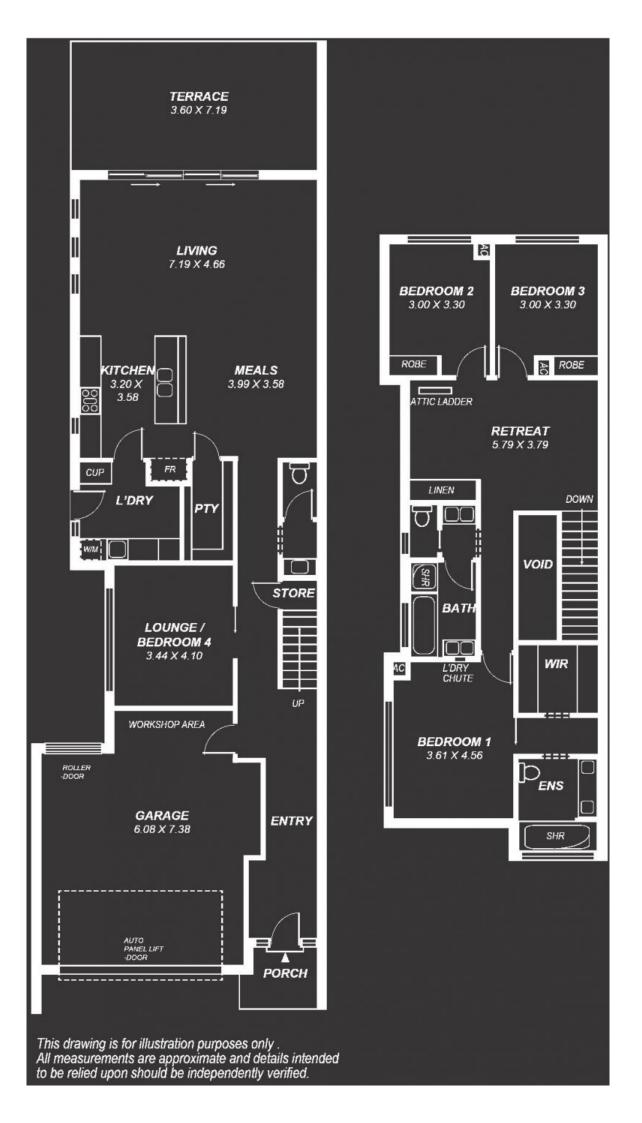

Located within the quieter streets of Henley Beach and only minutes to the beach, local shops and schools be sure to take advantage of this opportunity because homes of this calibre are rare.

The stunning 303 sqm home has been architecturally designed and custom built and is positioned on a 355m2 allotment with a North facing rear yard in a premium neighbourhood of quality residences. The home boast generous space throughout, intelligent design and quality finishes which are hallmarks of this magnificent home.

This spectacular residence is functional, adaptable and

4 🚐 2 🟪 4 🗬

Price : \$ 857,500 Building Size : 303 sqm Land Size : 355 sqm

View : https://www.ous.property/sale/sa/wester

n-beachside-suburbs/henley-beach/resi