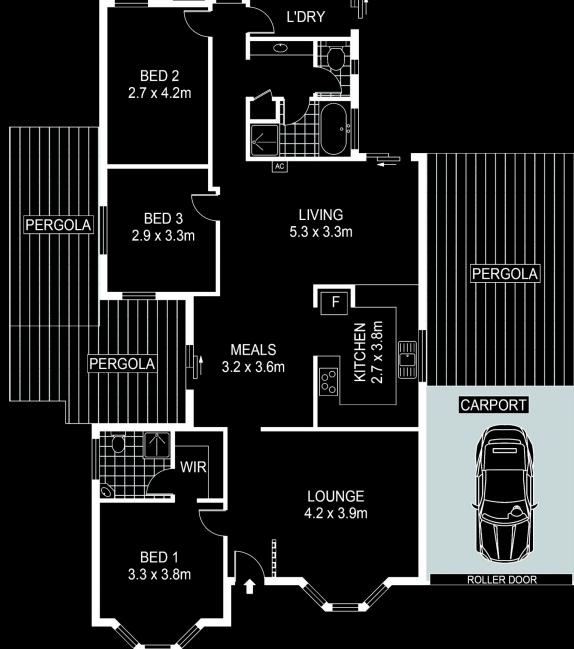

This low maintenance home offers both flexibility and convenience, with 3 generous sized bedrooms, two bathrooms, reverse cycle air conditioning, walk in robe in main bedroom and two light filled living areas overlooking the beautifully maintained gardens.

The property has a stunning mix of old and new, with feature cork flooring and a newly updated spacious kitchen.

3 📭 2 🖺 1 🖨

Land Size: 495 sqm

View : https://www.ous.property/sale/sa/south-sout

h-east-suburbs/flagstaff-hill/residential/hous

INT : 118m²