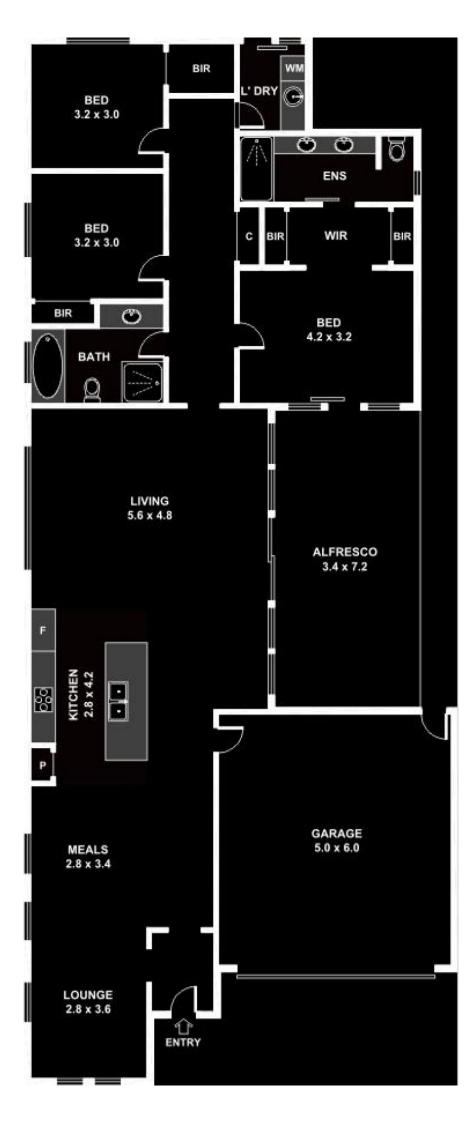

## 3 🛤 2 🏪 4 🚘

View

Land Size : 360 sqm

: https://www.ous.property/sale/sa/western-b eachside-suburbs/grange/residential/house/ 6201617

Laz Ouslinis 7225 9800

14A Clayton Drive, Grange