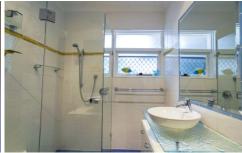

You immediately walk into the home and notice the attention to detail taken when carefully selecting the finishes and fixtures throughout.

The beautifully updated bathroom is accompanied by its generously proportioned shower and large vanity featuring a frosted glass accent around the basin.