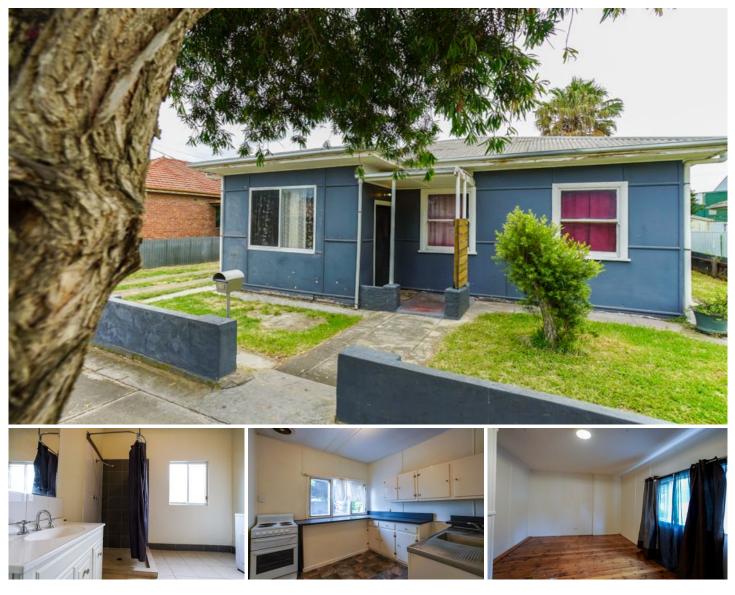

## **15 Walton Street Peterhead SA**

Situated only minutes away from the hustle and bustle of historic Port Adelaide. Enjoy the affordability of living in Peterhead while making the most of the cafe's and restaurants in this idyllic area.

Less than 250m's from the Adelaide Brighton Community Dog Park your pooch will be in envy.

With an open plan kitchen overlooking the backyard you can watch the kids while entertaining the friends and family.

- 3 Bedrooms
- Air conditioning to main living area
- Large recently renovated bathroom
- Open plan kitchen living
- Possible walk in robe to Master
- Large backyard