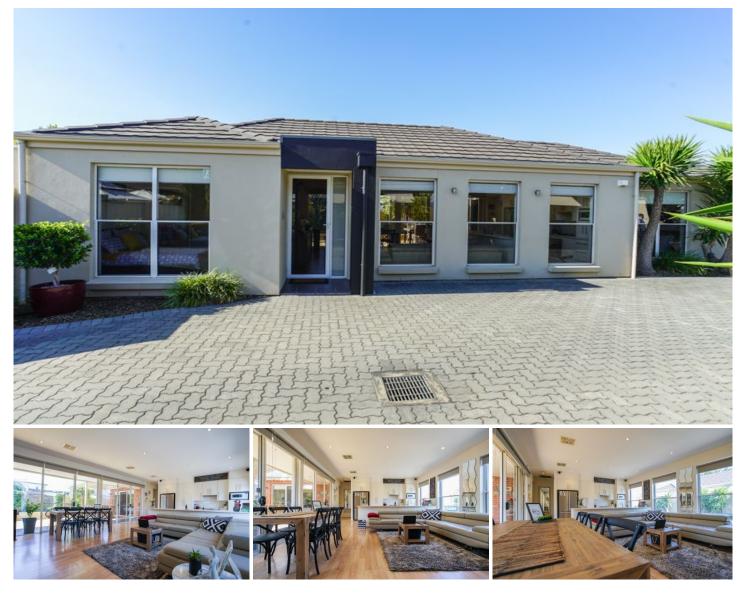

## 2/4 Stephens Avenue Torrensville SA

Only minutes from the heart of the Adelaide CBD you will be taken back when walking into this picture perfect home. The large glass doors opening into the undercover outdoor entertaining area extend the already spacious open plan kitchen living area into a ore inspiring entertainers delight.

The beautifully manicured yard highlights the attention to detail taken when carefully constructing this near picture perfect home.

The master bedroom with its own private ensuite and separate entrance to the undercover entertaining area is ideal for sneaking away from the kids for a bottle of red after a busy week.

Your own private oasis only minutes from the CBD.