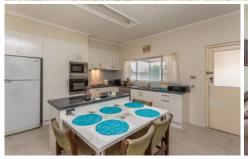

The home has been renovated with a new kitchen, polished floor boards, bathroom, separate toilet and new carpets in the bedrooms. The two bedrooms are a good size and complete with built in robes. The kitchen is complete with stainless steel appliances including dishwasher, wall oven, gas cook top and microwave. Private front and rear yards with secure parking for one car plus provision for a second.