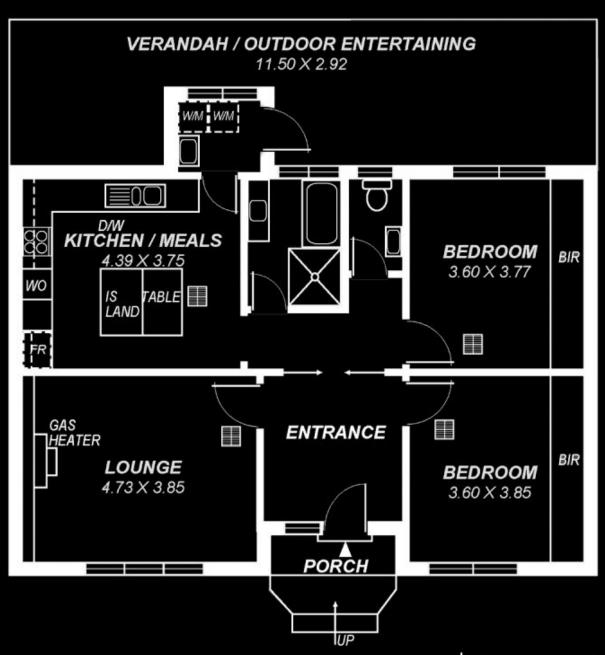

The home has been renovated with a new kitchen, polished floor boards, bathroom, separate toilet and new carpets in the bedrooms. The two bedrooms are a good size and complete with built in robes. The kitchen is complete with stainless steel appliances including dishwasher, wall oven, gas cook top and microwave. Private front and rear yards with secure parking for one car plus provision for a second.

## 2 📭 1 🟪 2 🗬

**Building Size**: 126 sqm **Land Size**: 360 sqm

View : https://www.ous.property/sale/sa/wester

n-beachside-suburbs/warradale/resident

ial/house/6201644

This drawing is for illustration purposes only . All measurements are approximate and details intended to be relied upon should be independently verified.

| Area      | m <sup>2</sup> |
|-----------|----------------|
| Living:   | 76.15          |
| Carport:  | 16.82          |
| Verandah: | 33.58          |
| Total:    | 126.55         |