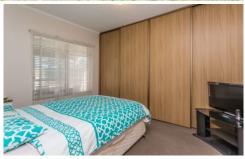

The home has been renovated with a new kitchen, polished floor boards, bathroom, separate toilet and new carpets in the bedrooms. The two bedrooms are a good size and complete with built in robes. The kitchen is complete with stainless steel appliances including dishwasher, wall oven, gas cook top and microwave. Private front and rear yards with secure parking for one car plus provision for a second.