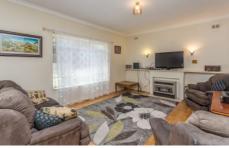

The home has been renovated with a new kitchen, polished floor boards, bathroom, separate toilet and new carpets in the bedrooms. The two bedrooms are a good size and complete with built in robes. The kitchen is complete with stainless steel appliances including dishwasher, wall oven, gas cook top and microwave. Private front and rear yards with secure parking for one car plus provision for a second.