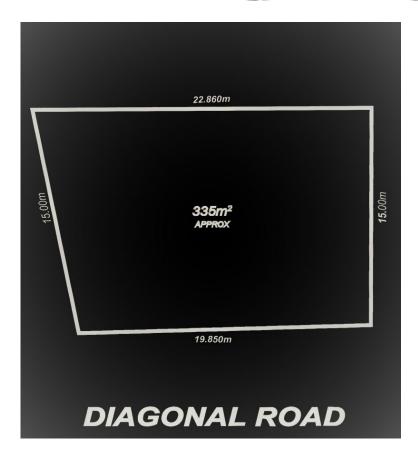

## 185A Diagonal Road Warradale SA

Ready to build your dream home in the much sort after suburb of Warradale?

We are excited to release 335 m2 of valuable land in the much sort after suburb of Warradale. Complete with council approval and building plans this rare piece of earth is in an excellent position, or design your own home to your specific needs and wants the choice is yours.

Call me Pete Angel 0478 162 260

rla 267639

**Price** : \$ 235,000 **Land Size** : 335 sqm

View : https://www.ous.property/sale/sa/western-b

eachside-suburbs/warradale/residential/land

/6201645

19.850m

## DIAGONAL ROAD