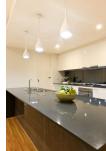

Your Guests can rest in comfort with their own personal suite fully fitted with ensuite and walk in robe.

The kitchen exudes elegance and has contemporary tools featuring, Smeg stainless steel appliances including a 600mm oven, gas cook top and dishwasher, high grade Polished Basalto Essastone waterfall bench tops, Seima Kubic designer sink and a clear glass splash back.