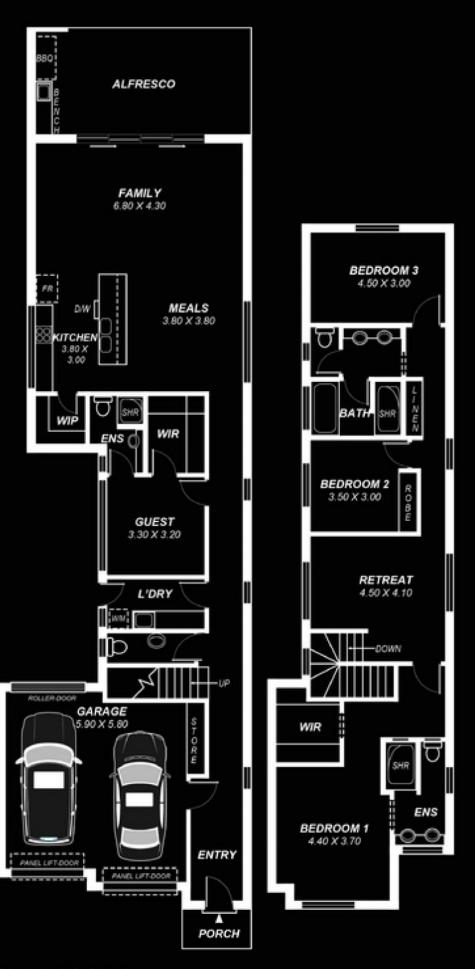

## 88A Marlborough Street Henley Beach SA

Take a step into your next family home and be greeted by a true sense of sophistication and style.

With European appointments throughout, Willow Grove Whetstone Carpets & Solid hardwood timber floors you'll notice the time and attention taken when designing what can only be called a true architectural masterpiece.

Your Guests can rest in comfort with their own personal suite fully fitted with ensuite and walk in robe.

The kitchen exudes elegance and has contemporary tools featuring, Smeg stainless steel appliances including a 600mm oven, gas cook top and dishwasher, high grade Polished Basalto Essastone waterfall bench tops, Seima Kubic designer sink and a clear glass splash back.

## 4 🗀 3 🔓 2 🖨

Land Size: 416 sqm

View: https://www.ous.property/lease/sa/western-

beachside-suburbs/henley-beach/residential

/house/6201648

This drawing is for illustration purposes only . All measurements are approximate and details intended to be relied upon should be independently verified.