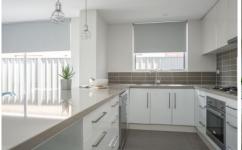

Boasting a glamorous kitchen with 600mm oven, Large benchtop, Tiled splash back, Stainless steel gas cooktop plus dishwasher, quality cabinetry with great function and storage facilities. Love to entertain in style, well you can from this kitchen which creates a unique advantage for interaction between guests and the master chef.