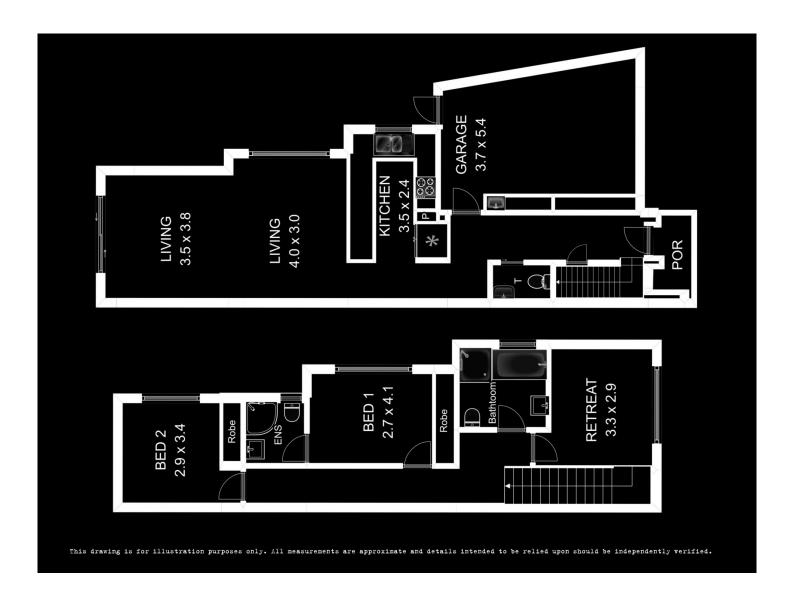

Boasting a glamorous kitchen with 600mm oven, Large benchtop, Tiled splash back, Stainless steel gas cooktop plus dishwasher, quality cabinetry with great function and storage facilities. Love to entertain in style, well you can from this kitchen which creates a unique advantage for interaction between guests and the master chef.

The open plan living areas have beautiful square set ceilings, contemporary LED lighting, intercom security, floor tiles, sliding doors which connects to the outside. Also downstairs also offers a laundry to complete the weekly washing and connects to the garage and separate toilet.

3 📭 2 🖺 1 🗬

Price : \$ 447,000 Building Size : 154 sqm Land Size : 202 sqm

View : https://www.ou

: https://www.ous.property/sale/sa/south-s outh-east-suburbs/morphettville/resident

ial/house/6201655

Laz Ouslinis 7225 9800