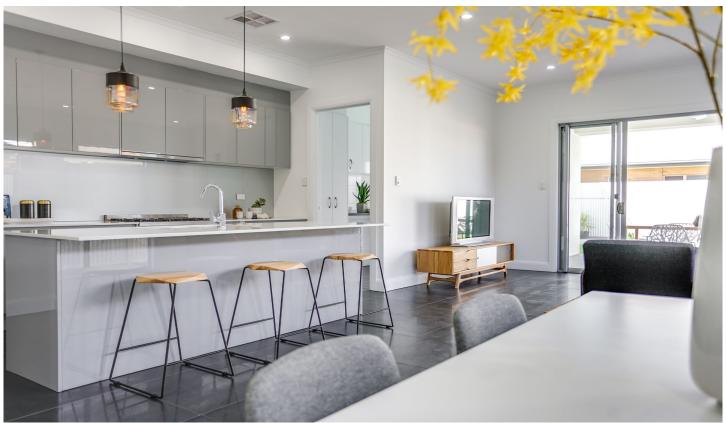

The large living and dining areas are fully tiled and complimented by down lighting and vast open plan space providing ample room for the whole family to relax and a generous kitchen complete with designer pendants.

The contemporary kitchen offers stainless steel Smeg appliances, large pantry, glass splashback, dishwasher, stone bench tops and high end cabinetry. This is perfect for the master chef, overlooking the living zone and through to the outside.