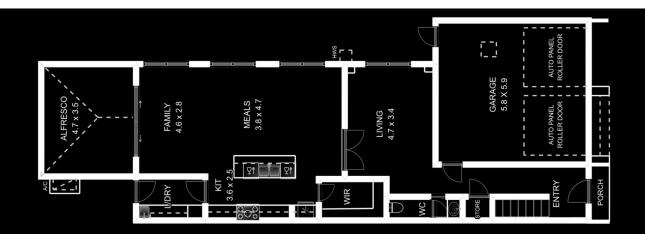

The large living and dining areas are fully tiled and complimented by down lighting and vast open plan space providing ample room for the whole family to relax and a generous kitchen complete with designer pendants.

The contemporary kitchen offers stainless steel Smeg appliances, large pantry, glass splashback, dishwasher, stone bench tops and high end cabinetry. This is perfect for the master chef, overlooking the living zone and through to the outside.

4 🕮 2 🚝 2 🚍

**Building Size**: 287 sqm **Land Size**: 301 sqm

View : https://v

: https://www.ous.property/sale/sa/wester n-beachside-suburbs/grange/residential/

house/6201657

Laz Ouslinis 7225 9800

This drawing is for illustration purposes only.

All measurements are approximate and details intended to be relied upon should be independently verified.