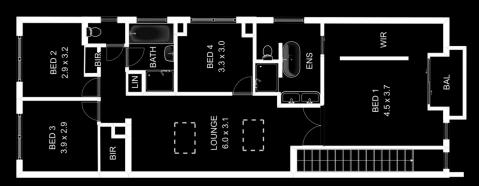

4 🕮 2 🚝 2 🚍

**Building Size**: 287 sqm **Land Size**: 301 sqm

View : https://v

: https://www.ous.property/sale/sa/wester n-beachside-suburbs/grange/residential/

house/6201657

Laz Ouslinis 7225 9800

This drawing is for illustration purposes only.

All measurements are approximate and details intended to be relied upon should be independently verified.