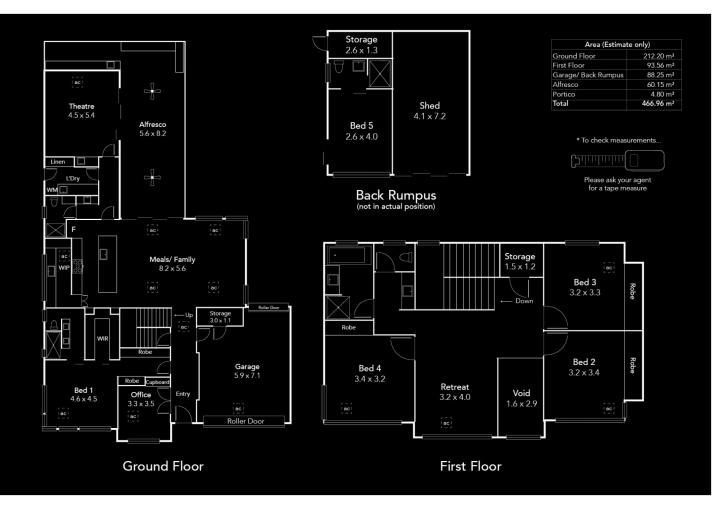

Built in 2015 by custom builder Grand Designer Homes, the 715sqm allotment (approx.) boasts a long list of remarkable features providing a quality lifestyle in an enviable location. Flawlessly finished to impeccable standards, the five bedroom floorplan includes an office and four bedrooms under the main roof, while the inclusion of an external rumpus room/shed with a guest bedroom and ensuite makes the easy transition to a five bedroom home.