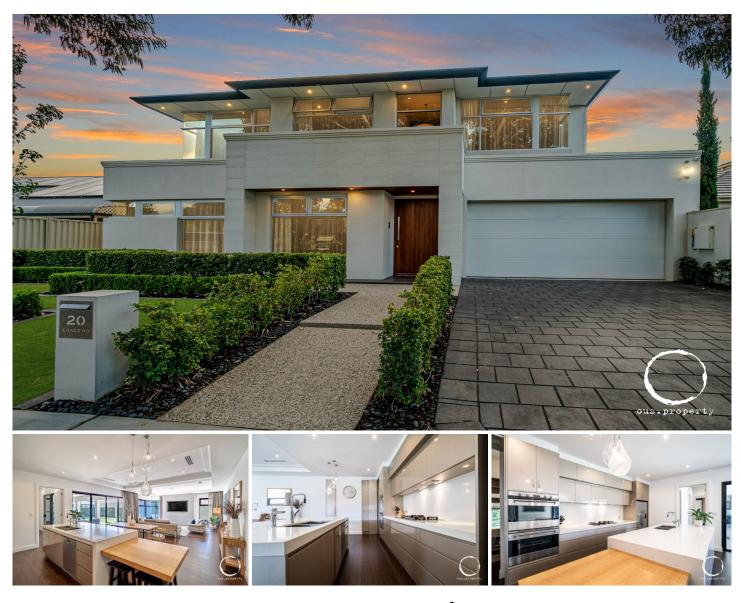

## 20 Crace Road Fulham SA

Family buyers and professionals will love the location of this luxury home close to the beach, Linear Park, local schools, reserves and family-friendly playgrounds within a popular suburb on the cusp of prestigious Henley Beach South.

Built in 2015 by custom builder Grand Designer Homes, the 715sqm allotment (approx.) boasts a long list of remarkable features providing a quality lifestyle in an enviable location. Flawlessly finished to impeccable standards, the five bedroom floorplan includes an office and four bedrooms under the main roof, while the inclusion of an external rumpus room/shed with a guest bedroom and ensuite makes the easy transition to a five bedroom home.

Many distinctive characteristics contribute to this fine property's significant appeal. Highlights include: