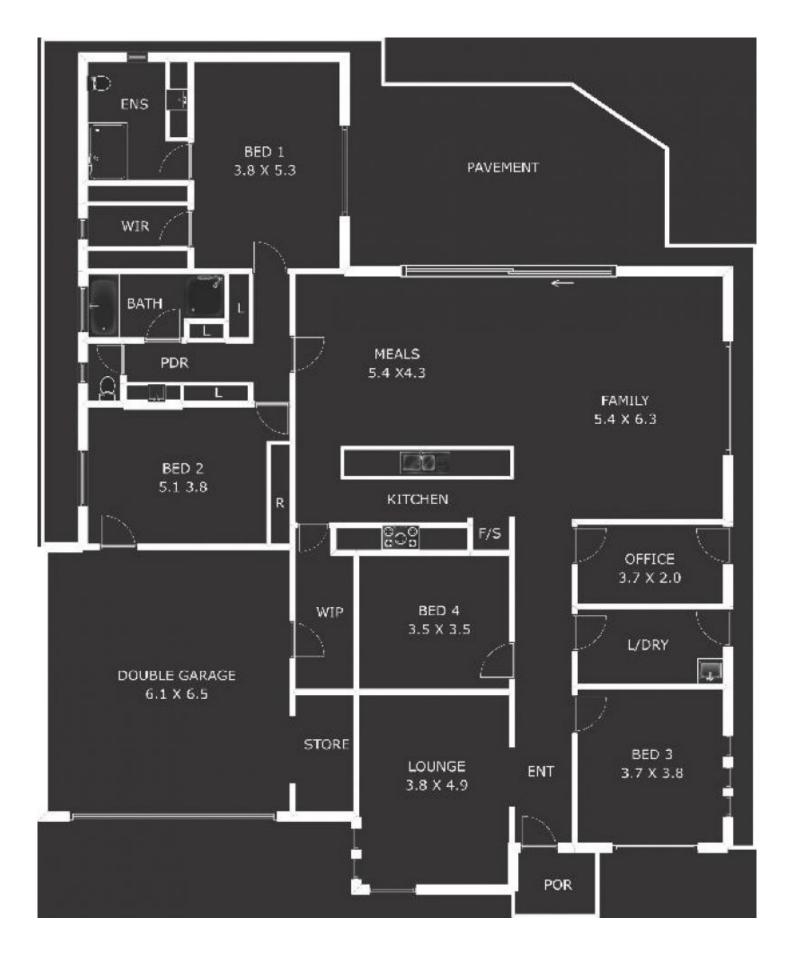

## 55 Prow Drive Seaford Meadows SA

If you are looking for a big home (293m2) that has the highest level of quality then you have just found it. As soon as you walk through the front door you will be in heaven, it is truly an impressive home.

As you enter the property you are greeted with the wide entrance and 2.7 high ceilings. This place it something else. There is a large formal lounge room located at the front which is a perfect place to chill out.

As you make your way through the home you will be excited by the open plan feel throughout. The centrally located kitchen really will be the height of activity and features a stainless steel 900mm gas cook top, plenty of cupboard space, massive island bench and will cater for the needs of family and friends. Conveniently across from the kitchen is the dining area and huge family room so you

## 4 🕮 2 🔓 2 😭

Price : \$ 480,000 Building Size : 293 sqm Land Size : 595 sqm

View : https://www.ous.property/sale/sa/south-s

outh-east-suburbs/seaford-meadows/res

idential/house/6201671