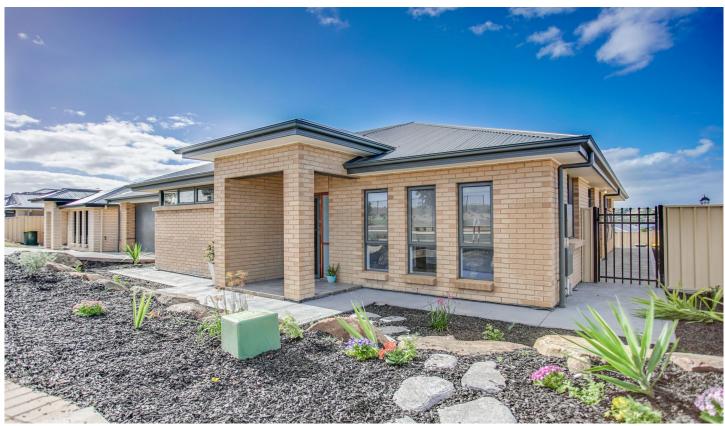

## 55 Prow Drive Seaford Meadows SA

If you are looking for a big home (293m2) that has the highest level of quality then you have just found it. As soon as you walk through the front door you will be in heaven, it is truly an impressive home.

As you enter the property you are greeted with the wide entrance and 2.7 high ceilings. This place it something else. There is a large formal lounge room located at the front which is a perfect place to chill out.