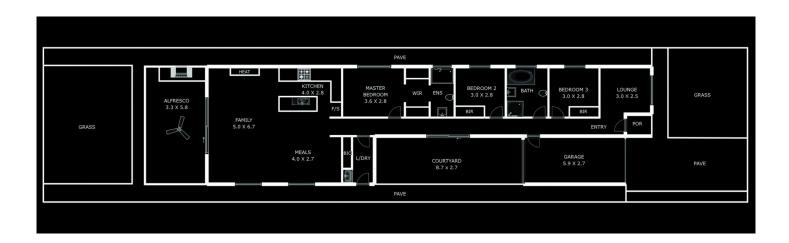

Entering the home you will notice the finest finishes throughout and it sets a benchmark for prestige living offering multiple living areas.

Tiled floors throughout with square set ceilings, LED lighting which is a real stand out and no expense has been spared. The kitchen has been cleverly designed with state of the art appliances, glass splash backs, stone bench tops that have great function and the plenty of storage facilities. The open plan living areas have beautiful square set high ceilings, contemporary LED lighting, intercom security and

## 3 🛤 2 📛 1 🚘

View

| Price    | : \$ 530,000 |
|----------|--------------|
| ard Siza | • 111 sam    |

: https://www.ous.property/sale/sa/western-b eachside-suburbs/park-holme/residential/ho use/6201675