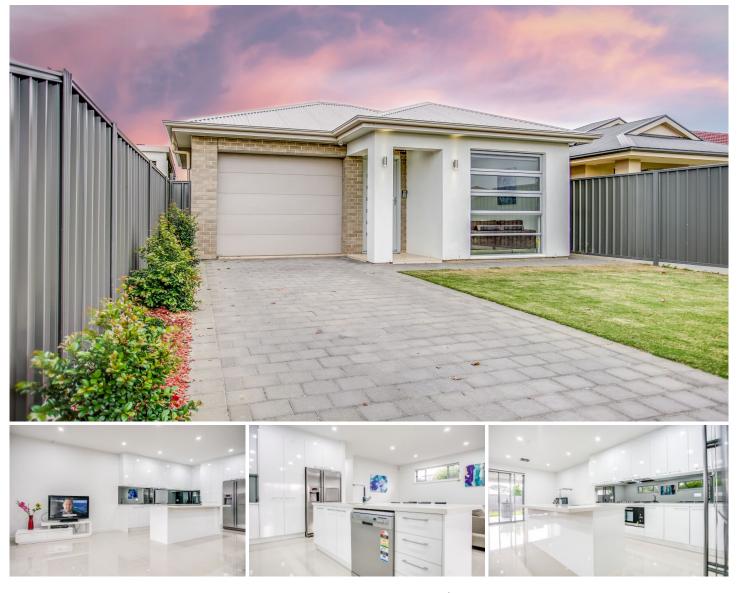

## 68A Pildappa Avenue Park Holme SA

This immaculate 2015 custom built home is the pinnacle of style and charisma, tucked away in the highly sought after area of Park Holme. Surrounded by ovals, schools, shops and this property is sure to impress young families, investors or those looking to downsize.

Entering the home you will notice the finest finishes throughout and it sets a benchmark for prestige living offering multiple living areas.

Tiled floors throughout with square set ceilings, LED lighting which is a real stand out and no expense has been spared. The kitchen has been cleverly designed with state of the art appliances, glass splash backs, stone bench tops that have great function and the plenty of storage facilities. The open plan living areas have beautiful square set high ceilings, contemporary LED lighting, intercom security and