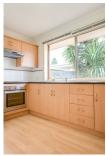

A fabulous kitchen offers a full view of the living room and outdoors beyond. Stainless steel appliances, stone look bench tops, double sink with pura tap, large walk-in pantry.