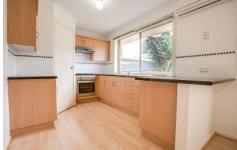

A fabulous kitchen offers a full view of the living room and outdoors beyond. Stainless steel appliances, stone look bench tops, double sink with pura tap, large walk-in pantry.