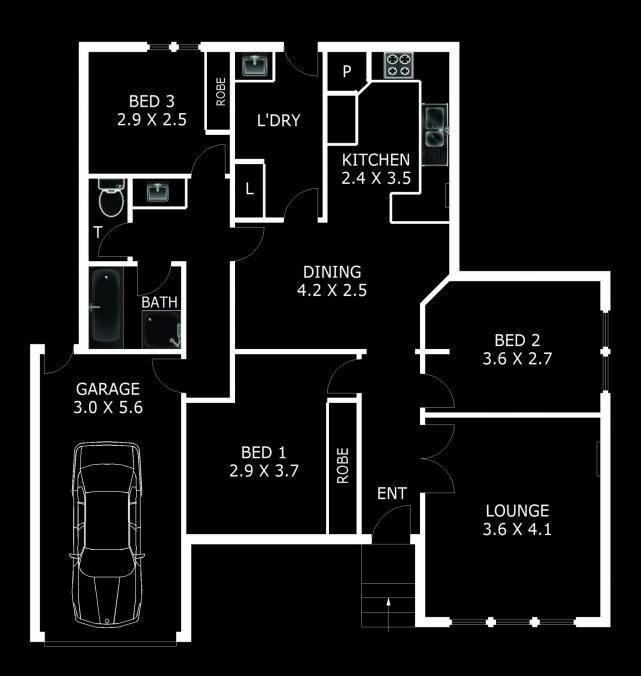

## 10A Fairview Terrace Clearview SA

Built in 2006, this courtyard home offers a unique opportunity for downsizers and first homebuyers to acquire a contemporary design home on a generous allotment, perfect for younger families entering the market or those downsizing to a low maintenance home.

Floating floors greet us as we enter, flowing throughout the living areas, creating a soothing and comfortable ambience, ideal for a relaxed everyday lifestyle. An open plan living, dining and kitchen features sliding glass doors, opening to a patio area that overlooks a generous rear yard with lawn and garden areas.

A fabulous kitchen offers a full view of the living room and outdoors beyond. Stainless steel appliances, stone look bench tops, double sink with pura tap, large walk-in pantry.

## 3 📭 1 🖺 2 🗬

Price : \$ 357,000 Building Size : 126 sqm Land Size : 501 sqm

View : https://www.ous.property/sale/sa/north-n

orth-east-suburbs/clearview/residential/h

ouse/6201707