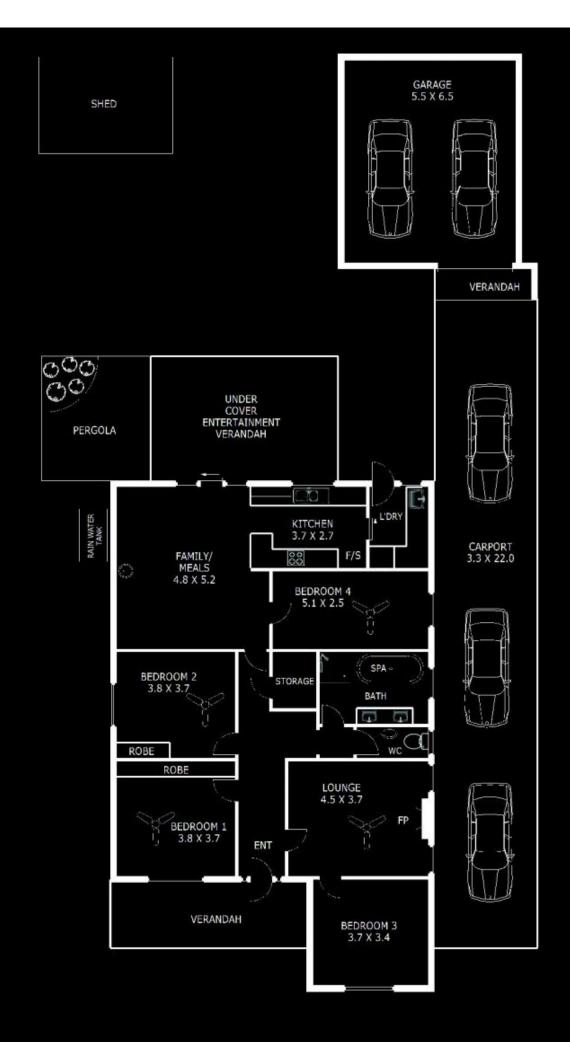

## 8 Glenhuntley Street Woodville South SA

Eight is now your favourite number with this beautiful residence, offering contemporary living and everything you need in a character home. "The owners say it's a true family home and will miss their treasured garden." All the hard work has been done for you to just move in and start living.

This fully renovated and extended solid brick family home is positioned in the heart of Woodville South neighbouring other quality character homes. Walking up to this home you will notice the attention to detail with the premium pebble aggregate concrete, rendered front facade to the horticultural style garden. The home has immense street appeal and fully landscaped grounds with an impressive 'traditional bungalow' facade.

Entering through this home you will notice the ornate lead

4 🗠 1 🔓 4 👄

Price : \$ 742,000 Land Size: 708 sqm

View : https://www.ous.property/sale/sa/western-b

eachside-suburbs/woodville-south/residenti

al/house/6201727