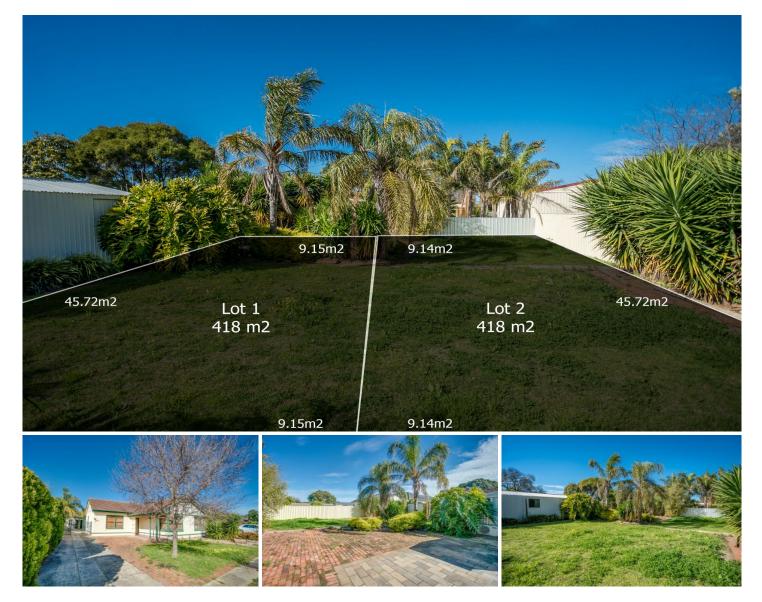

## 33 Cungena Avenue Park Holme SA

This is a rare piece of land in the blue chip suburb of Park Holme, located in one of the quieter streets being Cungena Ave, the land size has the option to build your dream home and is close to all amenities, shopping centres, schools, ovals and close to the beach and city.

This land is sure to impress offering over 418m2 for each allotment, be quick to take advantage and register your interest today.

Price : \$ 560,000

Land Size : 418 sqm View : https://ww

: https://www.ous.property/sale/sa/western-b eachside-suburbs/park-holme/residential/lan d/6201730