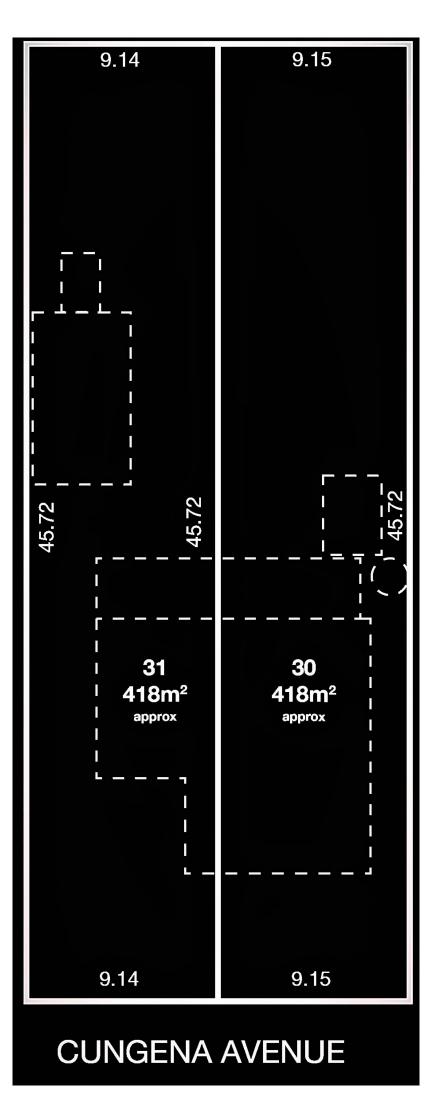

## 33 Cungena Avenue Park Holme SA

This is a rare piece of land in the blue chip suburb of Park Holme, located in one of the quieter streets being Cungena Ave, the land size has the option to build your dream home and is close to all amenities, shopping centres, schools, ovals and close to the beach and city.

This land is sure to impress offering over 418m2 for each allotment, be quick to take advantage and register your interest today.

Price : \$ 560,000

Land Size : 418 sqm View : https://ww

: https://www.ous.property/sale/sa/western-b eachside-suburbs/park-holme/residential/lan d/6201730