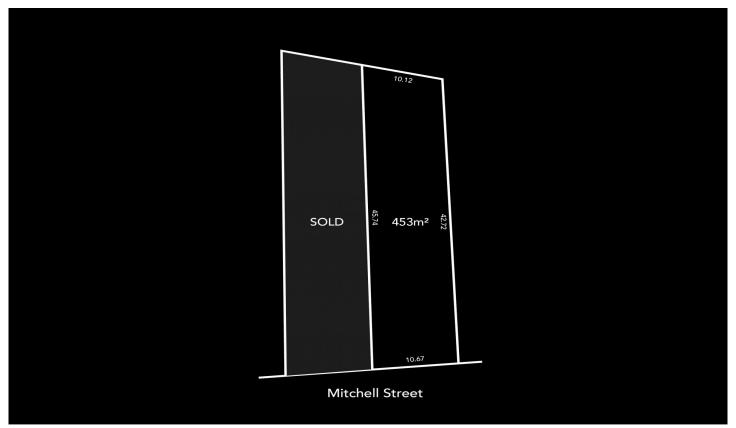

Specifications: Land size / 453sqm (approx.) Frontage / 10.67m Depth / 45.74m Council / Charles Sturt **Price** : \$ 545,000 **Land Size** : 453 sqm

View : https://www.ous.property/sale/sa/western-b

eachside-suburbs/henley-beach/residential/l