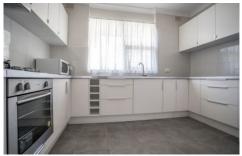

Stepping through to the light-filled living area you'll feel right at home with the creature comforts you have come to expect like reverse cycle airconditioning and the timeless polished floorboards accenting character and charm throughout. The recently updated IKEA kitchen offers an abundance of cupboard space and sets the scene for the perfect family dinner.

## Features Include:

- IKEA Kitchen with Stainless Steel Appliances