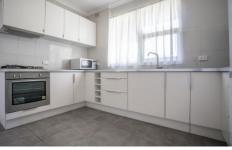

Stepping through to the light-filled living area you'll feel right at home with the creature comforts you have come to expect like reverse cycle airconditioning and the timeless polished floorboards accenting character and charm throughout. The recently updated IKEA kitchen offers an abundance of cupboard space and sets the scene for the perfect family dinner.

## Features Include:

- IKEA Kitchen with Stainless Steel Appliances