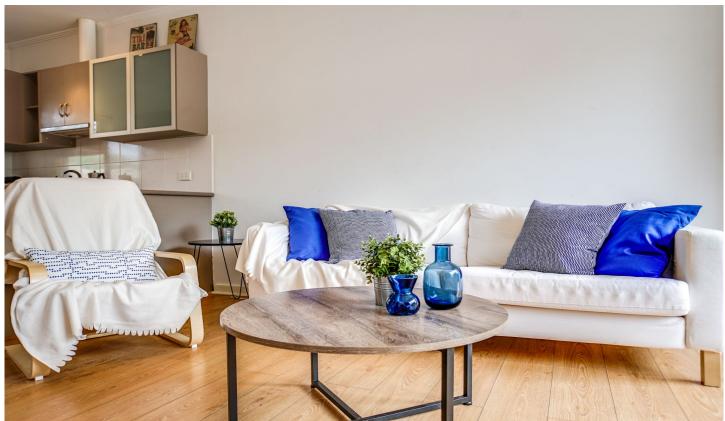

## 4/32 Main Street Lockleys SA

Walking through the property you will notice that everything is done for you a freshly rendered exterior, freshly painted and a private space to accommodate all your needs.

The main bedroom has lovely North facing orientation and accommodates room for a double bed. The Savvy kitchen offers, builtin pantry, stainless steel appliances and quality cabinetry which should impress.

This property is also fitted with a Panasonic wall unit with inverted air-conditioning, lovely lounge area, kitchen and this unit offers low maintenance living.

Nestled in the heart of Lockleys this property is close to public transport and attractive parks and gardens close. It's not to be missed and will appeal to anyone wanting to downsize or prefer low maintenance living.