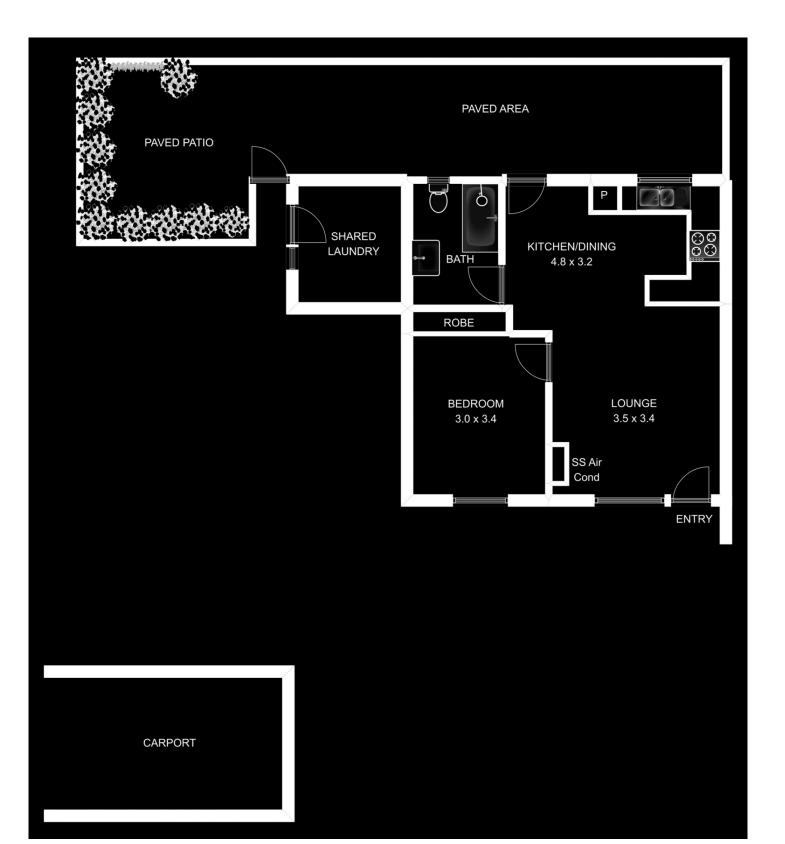

The main bedroom has lovely North facing orientation and accommodates room for a double bed. The Savvy kitchen offers, builtin pantry, stainless steel appliances and quality cabinetry which should impress.

This property is also fitted with a Panasonic wall unit with inverted air-conditioning, lovely lounge area, kitchen and this unit offers low maintenance living.

Nestled in the heart of Lockleys this property is close to public transport and attractive parks and gardens close. It's not to be missed and will appeal to anyone wanting to downsize or prefer low maintenance living.

## 1 🚐 1 🖺 1 🗬

**Building Size**: 49 sqm **Land Size**: 14 sqm

View : https://www.ous.property/lease/sa/weste

rn-beachside-suburbs/lockleys/residenti

al/unit/6201769