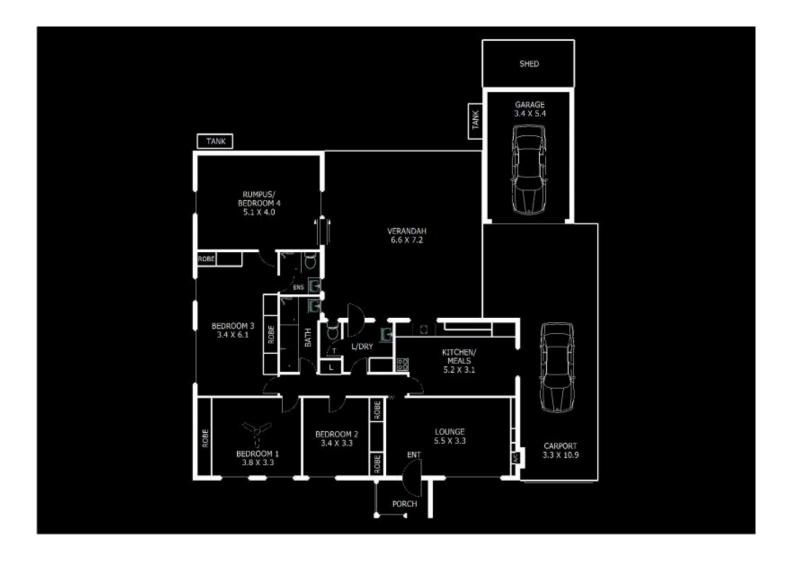

Close to Nazareth Catholic College, Underdale High School, Flinders Park Primary, 12 minutes drive to the city, 13 minutes to the beach, public transport and all amenities.

Other features include...

- Large 7.2m x 6.6m Verandah for outdoor entertaining

## 4 🛤 2 🚔 2 😭

View

| Price     | :\$760,000 |
|-----------|------------|
| Land Size | : 766 sqm  |

: https://www.ous.property/sale/sa/western-b eachside-suburbs/flinders-park/residential/h ouse/6201772