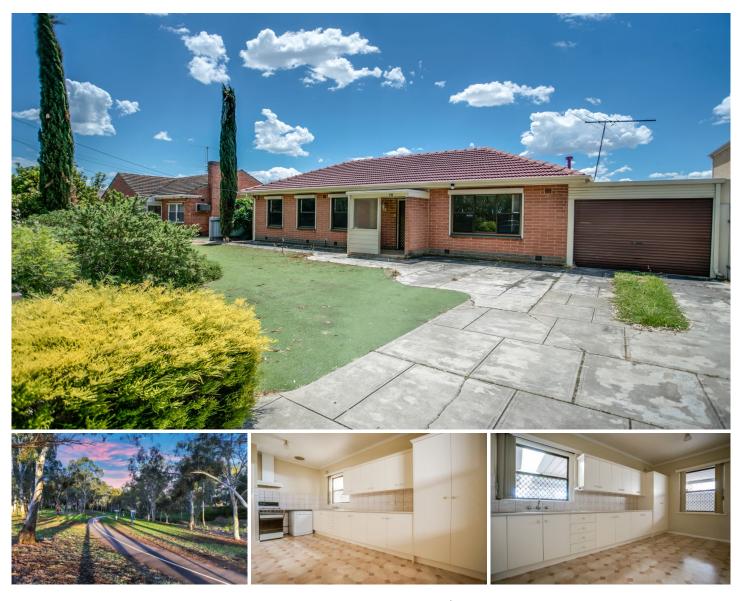

## 28 Mountbatten Terrace Flinders Park SA

Do you love going for a stroll, the sound of birds & children having fun on a playground? Then look no further. This location is highly desirable and picturesque perfect. Set in a quiet street with little traffic thoroughfare sits 766 sqm of prime real estate.

At 28 Mountbatten Terrace sits a neat and well maintained home. Live in as is, renovate, or with a 19.2m frontage, this home is sub-dividable. An ideal investment or chance to build that dream home. The opportunities are endless.

Close to Nazareth Catholic College, Underdale High School, Flinders Park Primary, 12 minutes drive to the city, 13 minutes to the beach, public transport and all amenities.

Other features include...

- Large 7.2m x 6.6m Verandah for outdoor entertaining