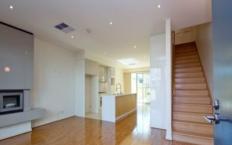

- Spacious dining and lounge with gas fire
- Stylish white 2-pac kitchen with island bench, stainless steel appliances, 900mm oven and 5 burner cooktop all complimented by glass splashbacks and ceaser stone benchtops
- Highly polished floating timber floor
- Powder room
- Under stair storage
- Paved courtyards front and rear offer versatile entertaining with sliding doors to the internal living space,