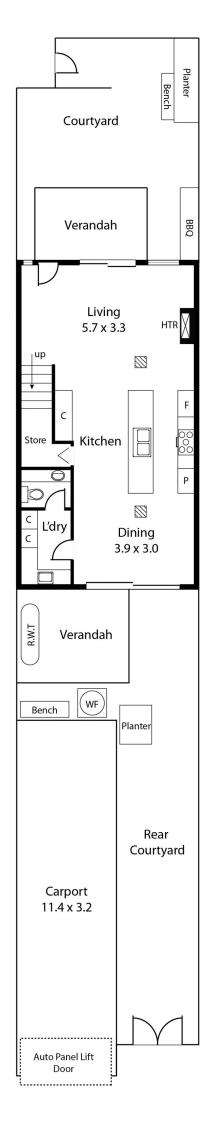

- Spacious dining and lounge with gas fire
- Stylish white 2-pac kitchen with island bench, stainless steel appliances, 900mm oven and 5 burner cooktop all complimented by glass splashbacks and ceaser stone benchtops
- Highly polished floating timber floor
- Powder room
- Under stair storage
- Paved courtyards front and rear offer versatile entertaining with sliding doors to the internal living space,

3 📭 2 🚍 2 🚍

Building Size : 265 sqm

View : https://www.ous.property/lease/sa/weste

rn-beachside-suburbs/new-port/residenti

al/townhouse/6201788

| Living:      | 128.33 sqm |
|--------------|------------|
| Courtyard/s: | 71.83 sqm  |
| Carport:     | 37.09 sqm  |
| Verandah/s:  | 19.42 sqm  |
| Balcony:     | 08.97 sqm  |
| Total:       | 265.64 sqm |