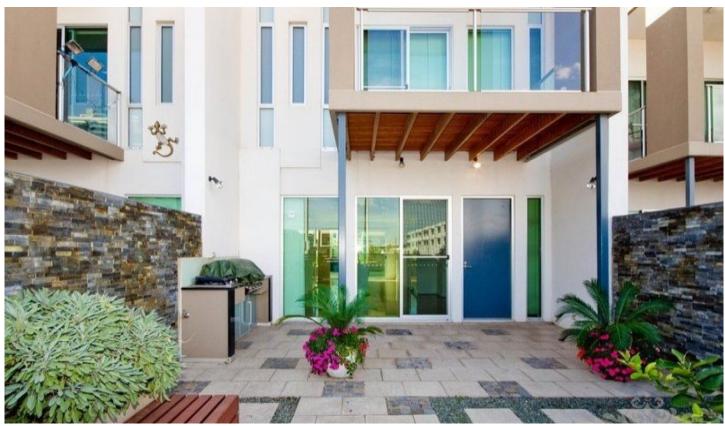

## 16 Pilla Avenue New Port SA

Available Now

Sensational design and quality, sleek and sophisticated, this waterfront home overlooking the Marina offers the ultimate life-style.

Beautiful open plan living at ground level comprising:

- Spacious dining and lounge with gas fire
- Stylish white 2-pac kitchen with island bench, stainless steel appliances, 900mm oven and 5 burner cooktop all complimented by glass splashbacks and ceaser stone benchtops
- Highly polished floating timber floor
- Powder room
- Under stair storage
- Paved courtyards front and rear offer versatile entertaining with sliding doors to the internal living space,

3 📭 2 🚍 2 🚍

Building Size : 265 sqm

View : https://www.ous.property/lease/sa/weste

rn-beachside-suburbs/new-port/residenti

al/townhouse/6201788

| Living:      | 128.33 sqm |
|--------------|------------|
| Courtyard/s: | 71.83 sqm  |
| Carport:     | 37.09 sqm  |
| Verandah/s:  | 19.42 sqm  |
| Balcony:     | 08.97 sqm  |
| Total:       | 265.64 sqm |