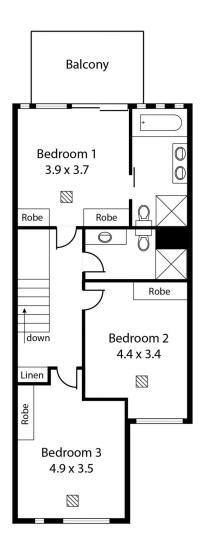

3 📭 2 🚍 2 🚍

Building Size : 265 sqm

View : https://www.ous.property/lease/sa/weste

rn-beachside-suburbs/new-port/residenti

al/townhouse/6201788

| Living:      | 128.33 sqm |
|--------------|------------|
| Courtyard/s: | 71.83 sqm  |
| Carport:     | 37.09 sqm  |
| Verandah/s:  | 19.42 sqm  |
| Balcony:     | 08.97 sqm  |
| Total:       | 265.64 sqm |