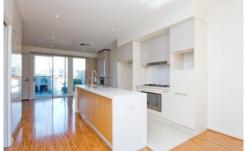

- Spacious dining and lounge with gas fire
- Stylish white 2-pac kitchen with island bench, stainless steel appliances, 900mm oven and 5 burner cooktop all complimented by glass splashbacks and ceaser stone benchtops
- Highly polished floating timber floor
- Powder room
- Under stair storage
- Paved courtyards front and rear offer versatile entertaining with sliding doors to the internal living space,