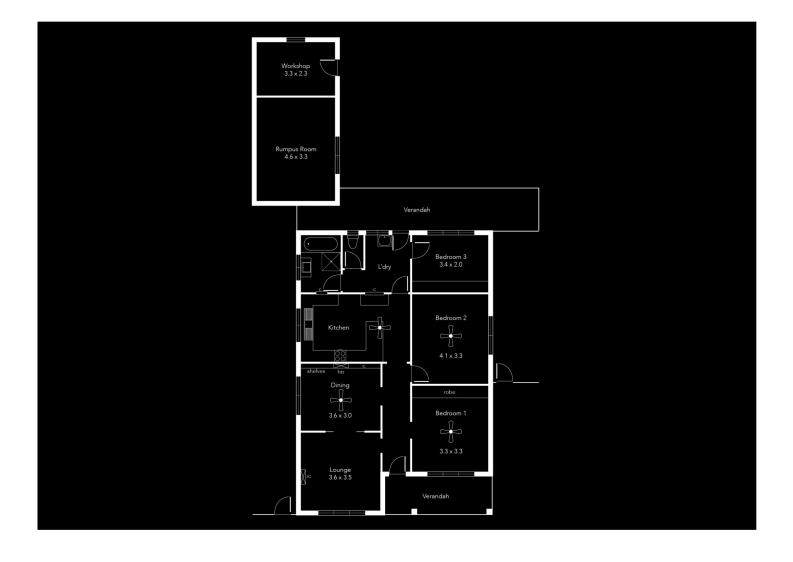

## 64 Palm Avenue Royal Park SA

Built in 1956, this solid brick home has plenty of distinctive qualities. It features an attractive stucco render exterior, polished timber flooring, ornate ceilings and cornices, and the original terrazzo flooring in the laundry & bathroom.

The home comprises of 3 bedrooms, the master and bedroom 3 with large built in robes. There are 4 ceiling fans throughout the home to keep you cool on those summer days and the lounge has an air conditioning wall unit. For those cooler months of the year there is a Rennai gas heater in the dining/lounge area.