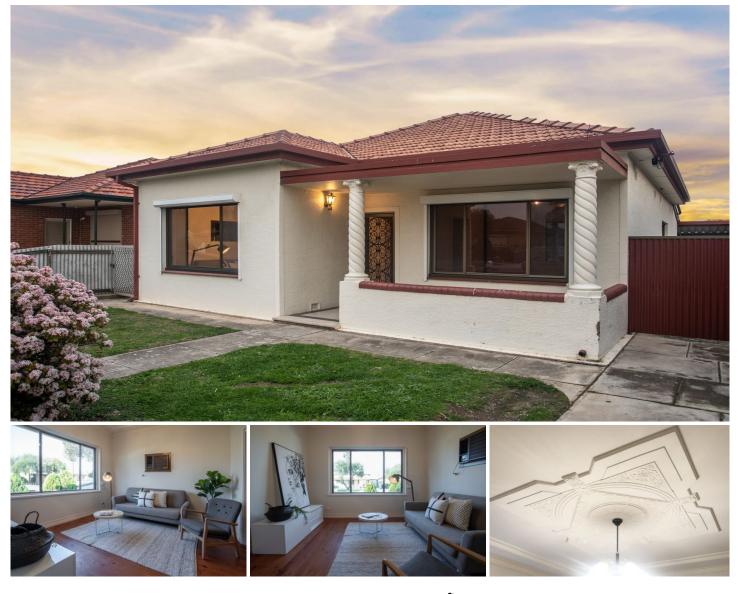

## 64 Palm Avenue Royal Park SA

Built in 1956, this solid brick home has plenty of distinctive qualities. It features an attractive stucco render exterior, polished timber flooring, ornate ceilings and cornices, and the original terrazzo flooring in the laundry & bathroom.

You will love sitting out on the front porch soaking up the morning sunshine. The perfect place to sip your coffee and read the paper. This property provides an affordable entry level into this great location. Would suit first home buyers, young families, students, investors and developers.

The home comprises of 3 bedrooms, the master and bedroom 3 with large built in robes. There are 4 ceiling fans throughout the home to keep you cool on those summer days and the lounge has an air conditioning wall unit. For those cooler months of the year there is a Rennai gas heater in the dining/lounge area.