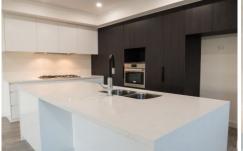

The ground level comprises a massive living area. The flawless 2 Pac kitchen has been fitted out with the latest stainless steel imported Italian made Euro appliances including 5 burner gas cook top, integrated range-hood, dishwasher & oven. As every quality kitchen should possess, there is plentiful storage & bench space, not to mention the "hidden" butler's pantry.