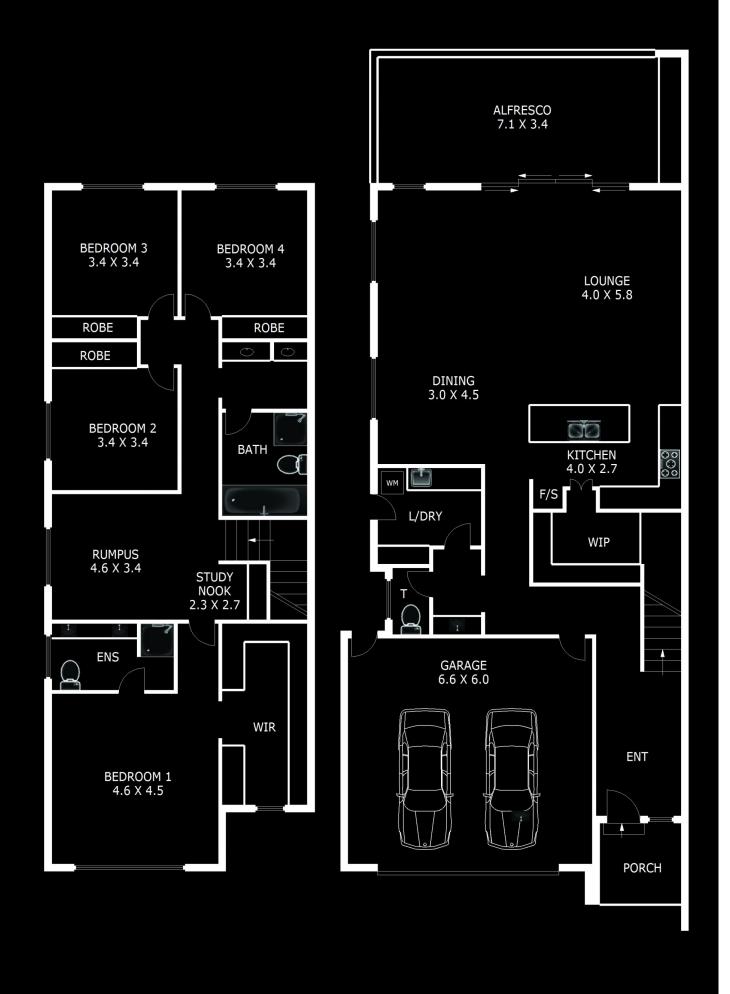

## 6A Moore Drive Fulham Gardens SA

Designed & built by boutique builder FEA Constructions this striking residence offers unique, architectural elevation which sets it apart from the rest. With an open entertainer's floor plan designed to take advantage of modern day living, whilst still offering a sense of separation when desired.

The ground level comprises a massive living area. The flawless 2 Pac kitchen has been fitted out with the latest stainless steel imported Italian made Euro appliances including 5 burner gas cook top, integrated range-hood, dishwasher & oven. As every quality kitchen should possess, there is plentiful storage & bench space, not to mention the "hidden" butler's pantry.

On the top level you will find a huge master bedroom which has been elegantly presented. The walk-in-robe boasts plenty of room & storage. The ensuite offering His+Her

4 🗀 2 🚍 2 🖨

**Price** : \$ 810,000 **Land Size** : 312 sqm