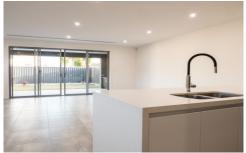

The ground level comprises a massive living area. The flawless 2 Pac kitchen has been fitted out with the latest stainless steel imported Italian made Euro appliances including 5 burner gas cook top, integrated range-hood, dishwasher & oven. As every quality kitchen should possess, there is plentiful storage & bench space, not to mention the "hidden" butler's pantry.