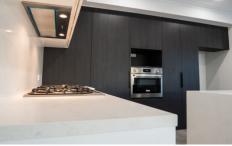

The ground level comprises a massive living area. The flawless 2 Pac kitchen has been fitted out with the latest stainless steel imported Italian made Euro appliances including 5 burner gas cook top, integrated range-hood, dishwasher & oven. As every quality kitchen should possess, there is plentiful storage & bench space, not to mention the "hidden" butler's pantry.