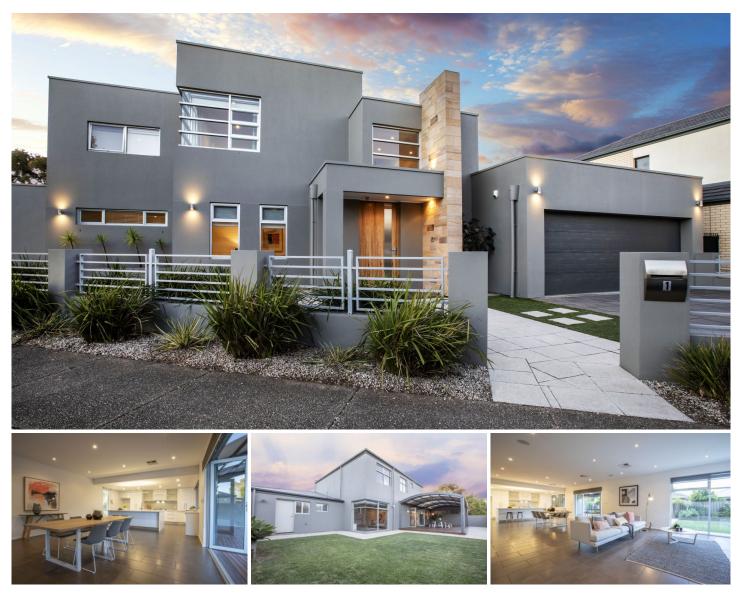

## **1 Hatwell Court Underdale SA**

The commanding presence and distinctive style of this 2008-built home doesn't stop at the front door. If anything, when you cross the threshold the wow factor goes up a notch.

Exquisite interior design somehow both excites and calms simultaneously with soothing, earthy browns elegantly fusing with soft and subtle whites which are lively, but not loud.

This is open-plan living at its finest. A very generous kitchen offers abundant bench and cupboard space along with an island bench, breakfast bar & Miele appliances. Every inch of this kitchen is tasteful, designed and equipped for executive entertaining with ease. The dining and living zones are both spacious, inviting and casually chic.