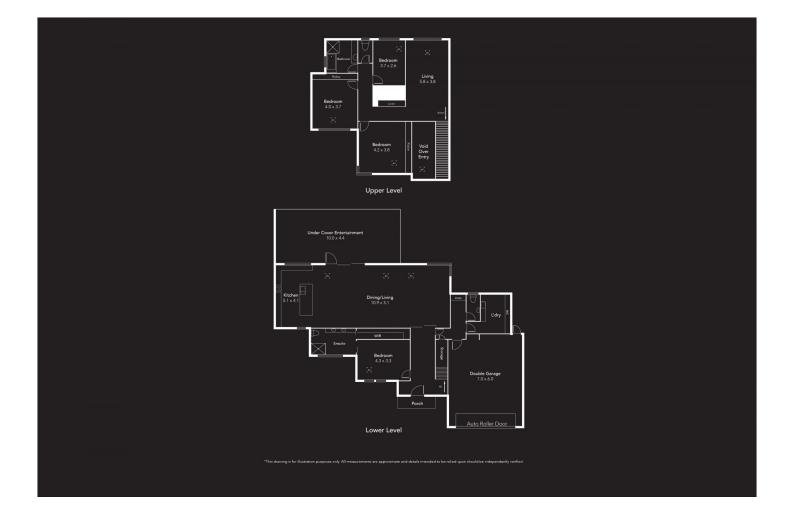

## 4 🛤 2 🚔 2 😭

| Price     | :\$1,075,000   |
|-----------|----------------|
| Land Size | : 530 sqm      |
| View      | : https://www. |

 : b30 sqm
: https://www.ous.property/sale/sa/western-b eachside-suburbs/underdale/residential/hou