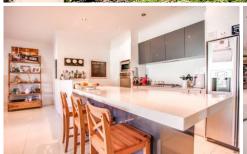

Walking through the front door you'll notice the true sense of space that you come to expect in a home of this caliber. The beautiful light filled main living area with open plan Kitchen/Living leading into the outdoor entertaining area is perfect for entertaining friends and family.

Stainless steel appliances to the Kitchen complimented by the beautiful stone countertops leading into a generous sized breakfast bar it's almost too easy to have the family over for that Sunday Roast.