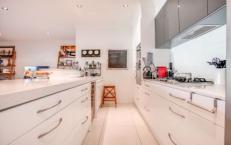

Stainless steel appliances to the Kitchen complimented by the beautiful stone countertops leading into a generous sized breakfast bar it's almost too easy to have the family over for that Sunday Roast.