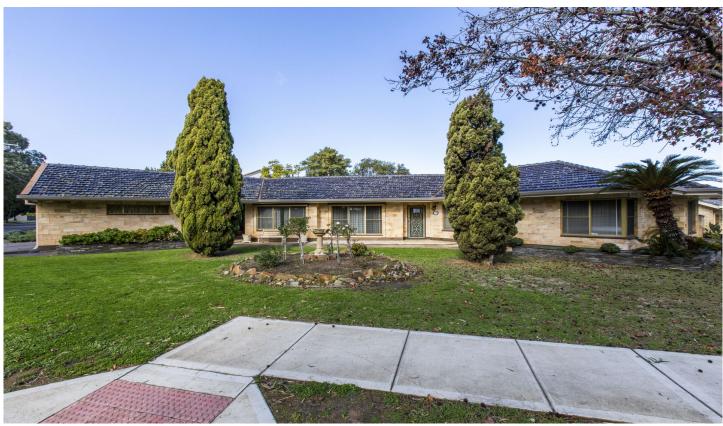

## 69 Fulham Park Drive Lockleys SA

An incredible development opportunity!

Overlooking the picturesque River Torrens Linear Park with its walking trails and plentiful bird life amongst majestic gum trees, lies this magnificent corner block, with an abundance of potential. With very minimal thoroughfare, this truly is an outstanding location.

Built in 1967, this basket range stone fronted home is the ideal renovator's dream. With the updated kitchen and original bathrooms you can revamp with your own personal style.

A fantastic opportunity for subdividing into two prestigious allotments taking advantage of the beautiful, natural outlook.