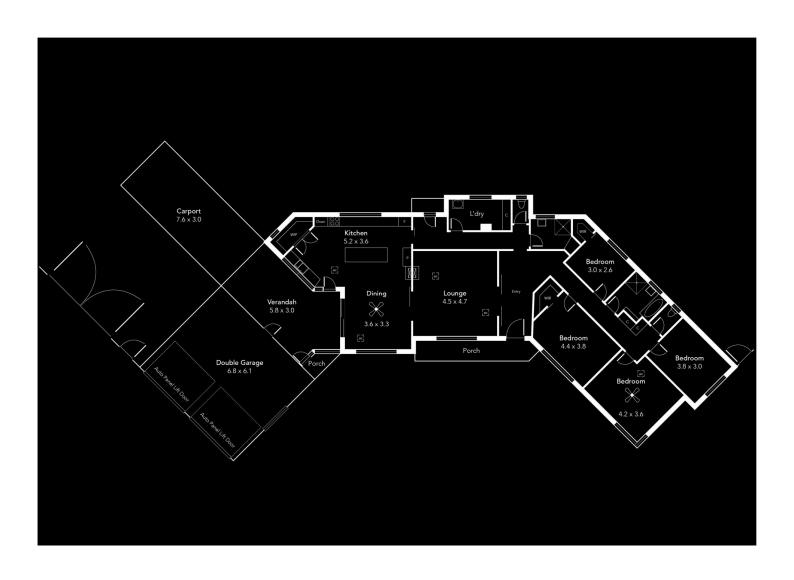

## 69 Fulham Park Drive Lockleys SA

An incredible development opportunity!

Overlooking the picturesque River Torrens Linear Park with its walking trails and plentiful bird life amongst majestic gum trees, lies this magnificent corner block, with an abundance of potential. With very minimal thoroughfare, this truly is an outstanding location.

Built in 1967, this basket range stone fronted home is the ideal renovator's dream. With the updated kitchen and original bathrooms you can revamp with your own personal style.

A fantastic opportunity for subdividing into two prestigious allotments taking advantage of the beautiful, natural outlook.