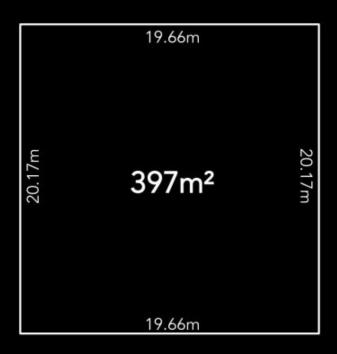

**Price** : \$ 463,000 **Land Size** : 397 sqm

View: https://www.ous.property/sale/sa/western-b

eachside-suburbs/lockleys/residential/land/6

201850

Laz Ouslinis 7225 9800

ARCOONA AVENUE