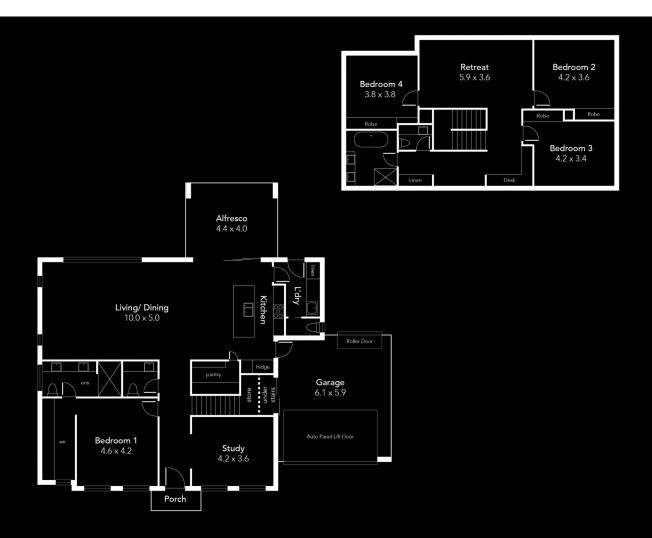

## 6 Arcoona Avenue Lockleys SA

Situated in the beautiful area of Lockleys, just off Fulham Park Drive and only meters from Linear Park you will find this rare opportunity to purchase prime land. Build your dream home or take advantage of an exciting house & land package with Grange Homes. All the hard work is donejust book a time to look at the selections so you can tailor the home to your needs.

**Price** : \$ 463,000 **Land Size** : 397 sqm

View: https://www.ous.property/sale/sa/western-b

eachside-suburbs/lockleys/residential/land/6

201850

Laz Ouslinis 7225 9800

ARCOONA AVENUE