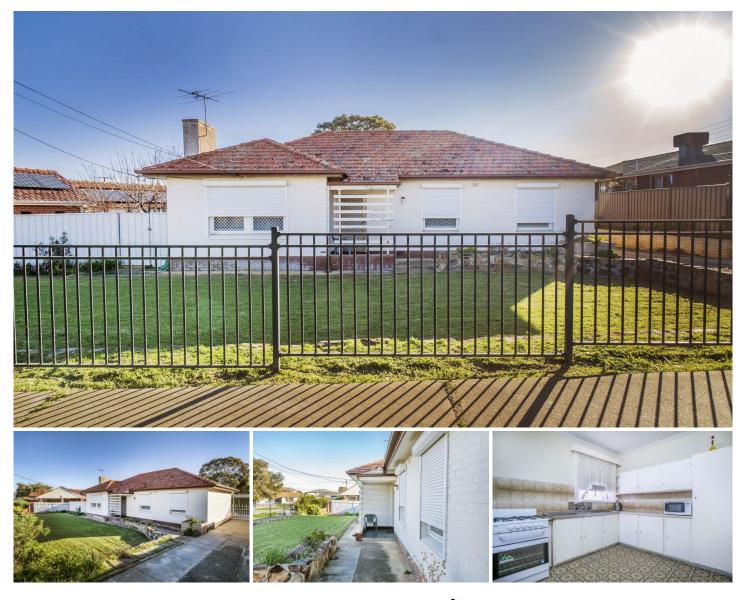

## 2 Hart Street Kidman Park SA

On a large block of approximately 800sqm sits a blank canvas. If you are a developer or looking for the ideal place to build your family home then this should not be missed. With a frontage of just over 24m, the opportunity to sub-divide (STCC) it is sure to grab interest from the marketplace.

Such a great location! Between the city and the beach, close to all amenities including specialty shops, cafe's, restaurants, fitness centres, medical centres and Findon shopping precinct (all within 800m of the property).

Just a short stroll to the local kindergarten, Kidman Park Primary School and Collins Reserve where the kids can enjoy a game of cricket, the skate park, playground, public tennis courts or even drive their remote control boat in the pond.

## 3 🍋 1 🖕 2 🚘

View

| Price     | :\$615,000 |
|-----------|------------|
| Land Size | : 800 sam  |

: https://www.ous.property/sale/sa/western-b eachside-suburbs/kidman-park/residential/h ouse/6201857

Laz Ouslinis 7225 9800