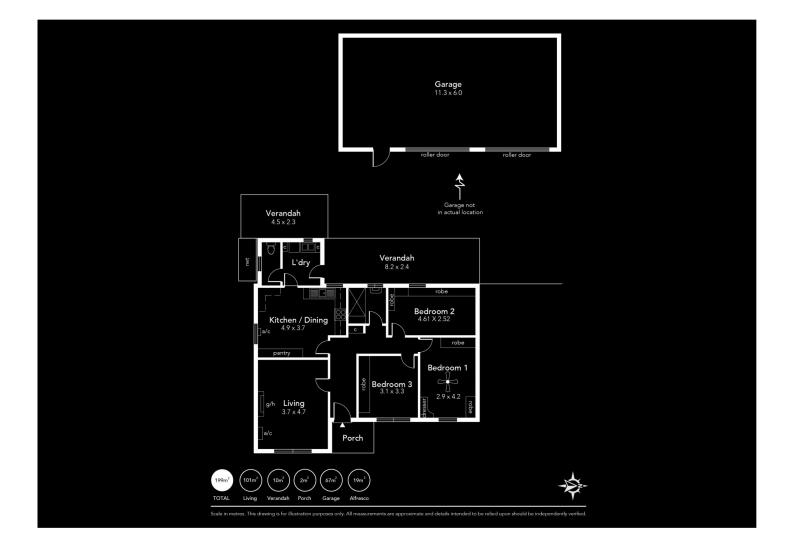

## 3 🍋 1 🖕 2 🚘

View

| Price     | :\$615,000 |
|-----------|------------|
| Land Size | : 800 sam  |

: https://www.ous.property/sale/sa/western-b eachside-suburbs/kidman-park/residential/h ouse/6201857

Laz Ouslinis 7225 9800