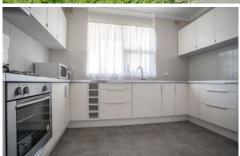

Stepping through to the light-filled living area you'll feel right at home with the creature comforts you have come to expect like reverse cycle airconditioning and the timeless polished floorboards accenting character and charm throughout. The recently updated IKEA kitchen offers an abundance of cupboard space and sets the scene for the perfect family dinner.

## Features Include:

- IKEA Kitchen with Stainless Steel Appliances