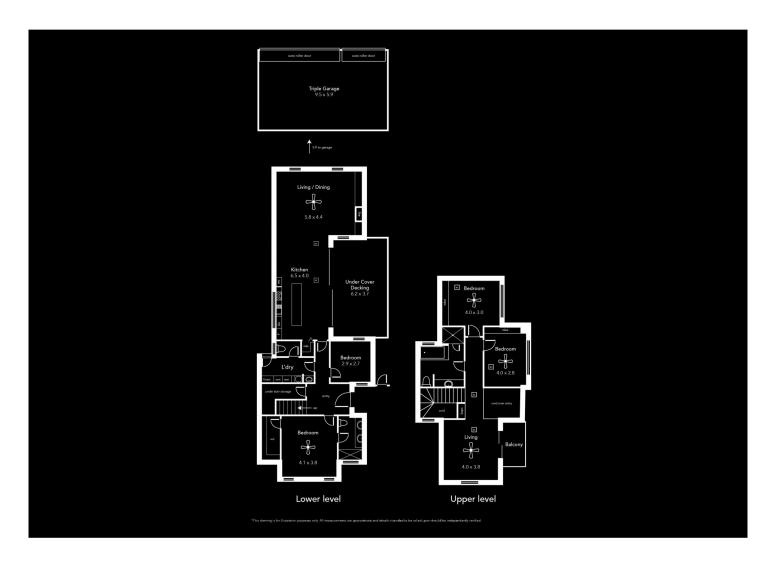

4 🗀 2 📇 3 🖨

Land Size: 390 sqm

View : https://www.ous.property/sale/sa/western-b

eachside-suburbs/henley-beach/residential/

house/6201871

Laz Ouslinis 7225 9800