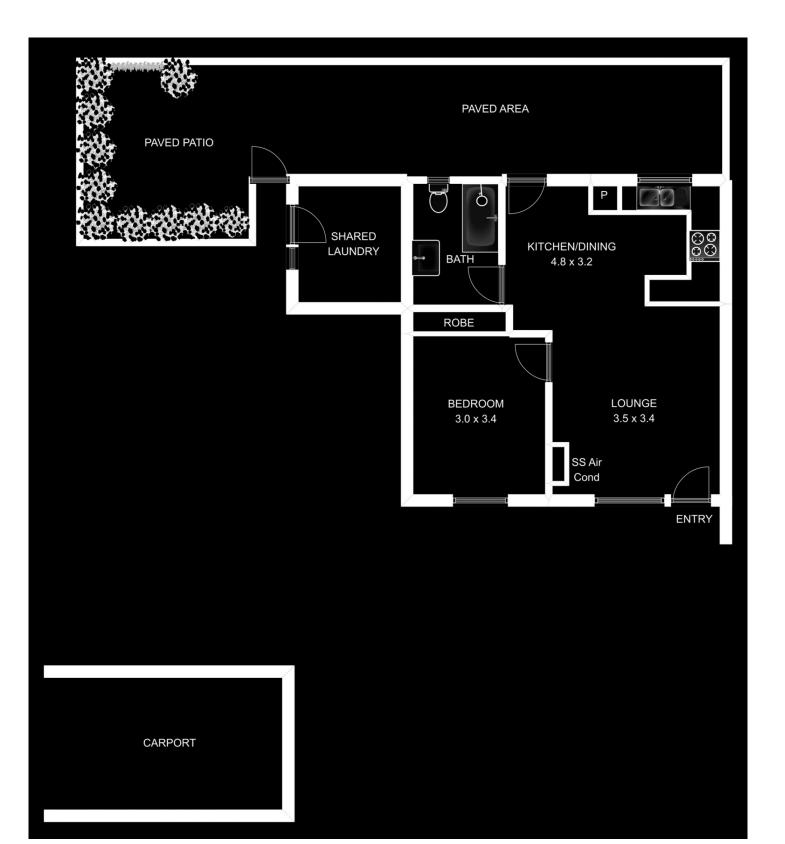

## 1 🚐 1 🔓 1 🗬

**Building Size**: 49 sqm **Land Size**: 14 sqm

View : https://www.ous.property/lease/sa/weste

rn-beachside-suburbs/lockleys/residenti

al/unit/6201908