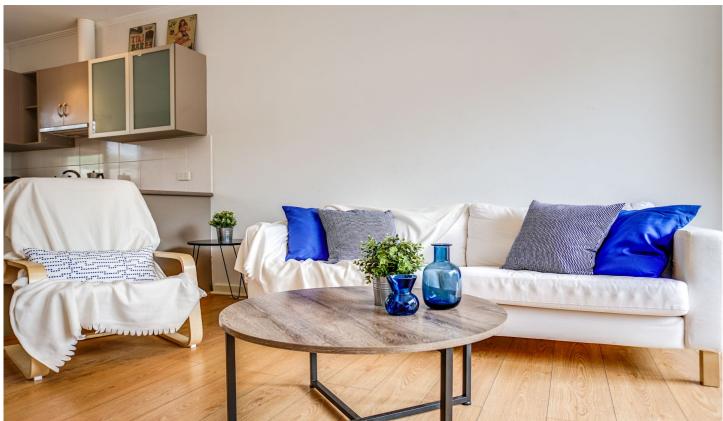

## 4/32 Main Street Lockleys SA

Walking through the property you will notice that everything is done for you a freshly rendered exterior, freshly painted and a private space to accommodate all your needs.

The main bedroom has lovely North facing orientation and accommodates room for a double bed. The Savvy kitchen offers, builtin pantry, stainless steel appliances and quality cabinetry which should impress.

This property is also fitted with a Panasonic wall unit with inverted air-conditioning, lovely lounge area, kitchen and this unit offers low maintenance living.

Nestled in the heart of Lockleys this property is close to public transport and attractive parks and gardens close. It's not to be missed and will appeal to anyone wanting to downsize or prefer low maintenance living.