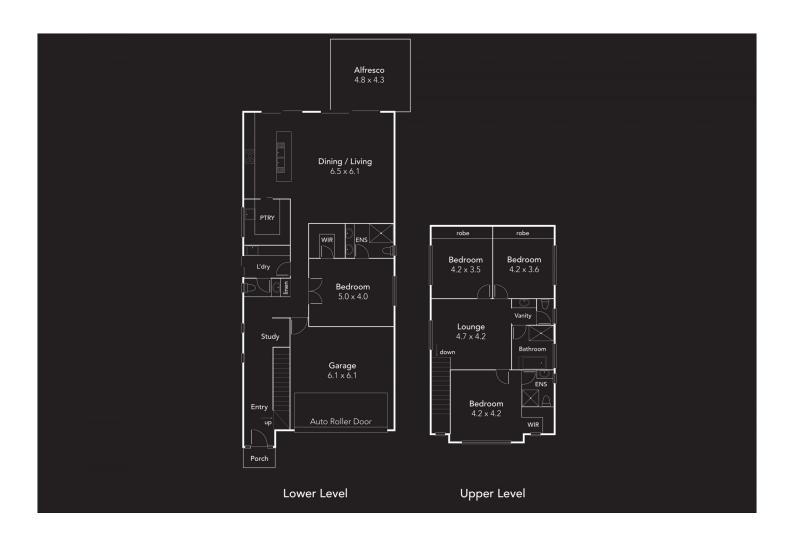

## 7 Pitcairn Grove West Lakes SA

Constructed to the finest specifications by renowned architect TK Building Design, these brand new homes offer complete turnkey convenience with sophistication and style.

Portraying graceful elegance and luxury finishes throughout, these executive homes display thoughtful design and practical convenience. Cool, classy and carefully crafted, they are styled to impress and deliver the best of contemporary home comforts. Porcelain tiling, top grade fixtures and fittings, high quality appliances and tasteful décor combine to create fresh and inspiring environments.

A top-of-the-line kitchen champions the downstairs living zone which spills to a charming alfresco area. Beautifully presented with timber decking and a complete outdoor

4 🗀 3 🚍 2 🖨

Land Size: 374 sqm

View : https://www.ous.property/sale/sa/western-b