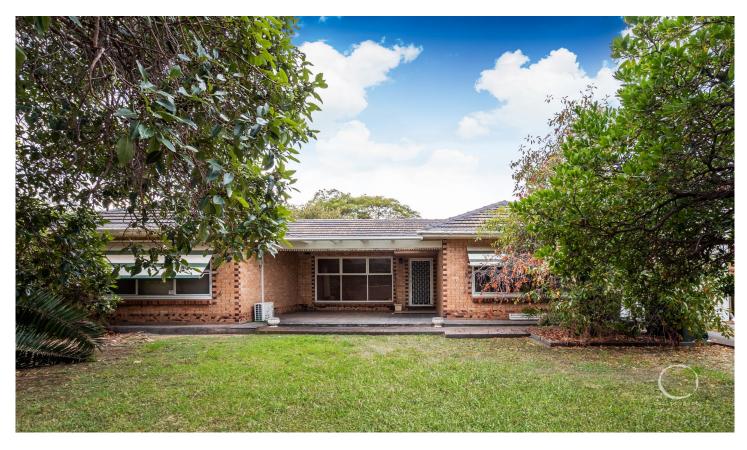

## 6 Elba Avenue Lockleys SA

Looking for the perfect location to build that dream home for the family? Well, 6 Elba Avenue, Lockleys is the perfect location to do so. This land has a frontage of approx 9.31m, a depth of 39.62sqm and the bonus of no easements. Dream big, design your own home and get excited as the lifestyle in this location is highly sought after.