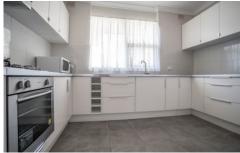

Stepping through to the light-filled living area you'll feel right at home with the creature comforts you have come to expect like reverse cycle airconditioning and the timeless polished floorboards accenting character and charm throughout. The recently updated kitchen offers an abundance of cupboard space and sets the scene for the perfect family dinner.

## Features Include:

- Updated Kitchen with Stainless Steel Appliances
- Polished floorboards to main lounge area
- Updated Bathroom with separate shower and bath