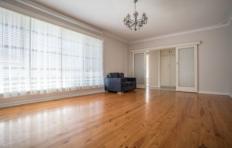

Stepping through to the light-filled living area you'll feel right at home with the creature comforts you have come to expect like reverse cycle airconditioning and the timeless polished floorboards accenting character and charm throughout. The recently updated kitchen offers an abundance of cupboard space and sets the scene for the perfect family dinner.

## Features Include:

- Updated Kitchen with Stainless Steel Appliances
- Polished floorboards to main lounge area
- Updated Bathroom with separate shower and bath