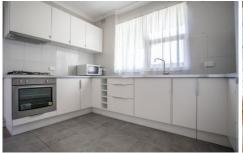

Stepping through to the light-filled living area you'll feel right at home with the creature comforts you have come to expect like reverse cycle airconditioning and the timeless polished floorboards accenting character and charm throughout. The recently updated kitchen offers an abundance of cupboard space and sets the scene for the perfect family dinner.

## Features Include:

- Updated Kitchen with Stainless Steel Appliances
- Polished floorboards to main lounge area
- Updated Bathroom with separate shower and bath