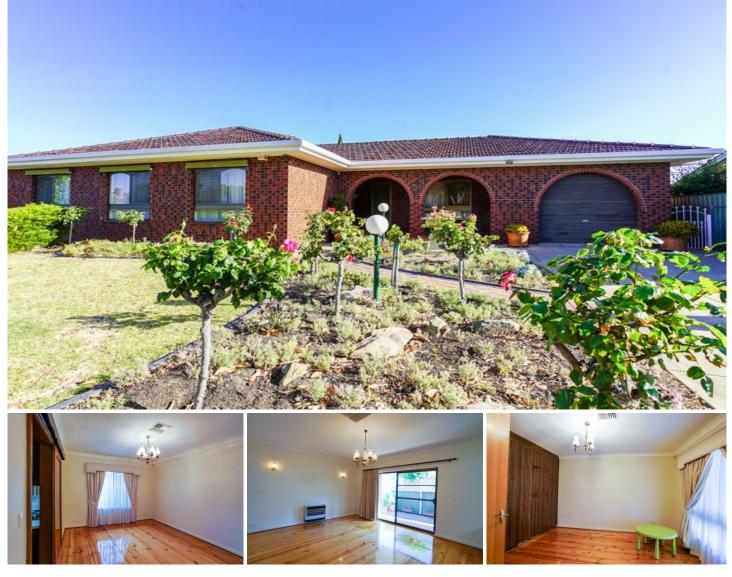

## 6 Mamande Crescent Lockleys SA

This wonderfully kept family home nestled away on a quite street is ideal for professionals and young families alike. With a low maintenance backyard including the undercover entertaining area you'll be entertaining year round.

The kitchen and bathrooms have been kept pristine for their age and you will notice the attention to detail throughout the home in maintaining its character and charm.

Features Include:

- Paved rear yard
- Lockup garage
- Ducted Air-conditioning throughout
- Undercover entertaining to rear
- Shutters to front facing windows