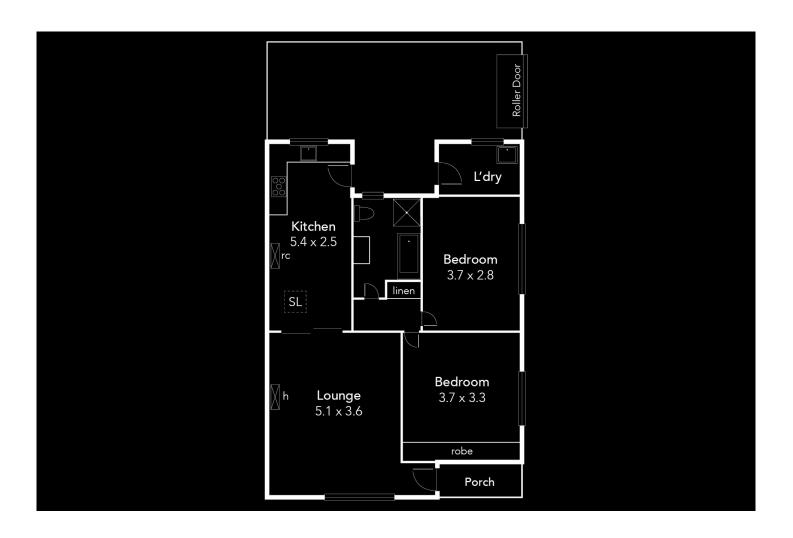

## 1/157 Cross Road Westbourne Park SA

An ideal first home, a great investment property or those looking to downsize, set among a well maintained small single story group of units awaits...

This double brick, naturally light filled two bedroom unit offers gas heating in the living room, which leads onto the kitchen & dining space - complete with a new split system air-conditioning unit. This unit boasts two well sized bedrooms, with the main bedroom featuring a built-in robe.

To the rear of the property you will discover a private low maintenance courtyard, whilst the front of the property greets you with a beautiful green garden to enjoy, sit and relax. A huge bonus is the ample parking this unit has to offer, with two undercover & secure car spaces.

Additional features include:

2 📭 1 🖺 2 😭

Price : \$ 311,000 Building Size : 88 sgm

View : https://www.ous.property/sale/sa/south-s

outh-east-suburbs/westbourne-park/resi

dential/unit/6202026

Nick Tuck 7225 9800