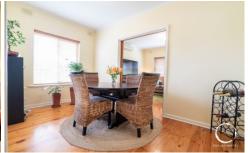

#### Features of this property include:

- ? Large master bedroom with built in robe & split system a/c
- ? Two living areas lounge & dining with split system a/c
- ? Updated bathroom
- ? Polished floorboards throughout
- ? Small, neat private yard with shed
- ? Undercover parking
- ? A fantastic seaside location