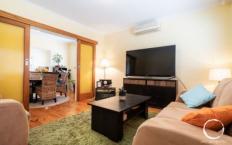

#### Features of this property include:

- ? Large master bedroom with built in robe & split system a/c
- ? Two living areas lounge & dining with split system a/c
- ? Updated bathroom
- ? Polished floorboards throughout
- ? Small, neat private yard with shed
- ? Undercover parking
- ? A fantastic seaside location