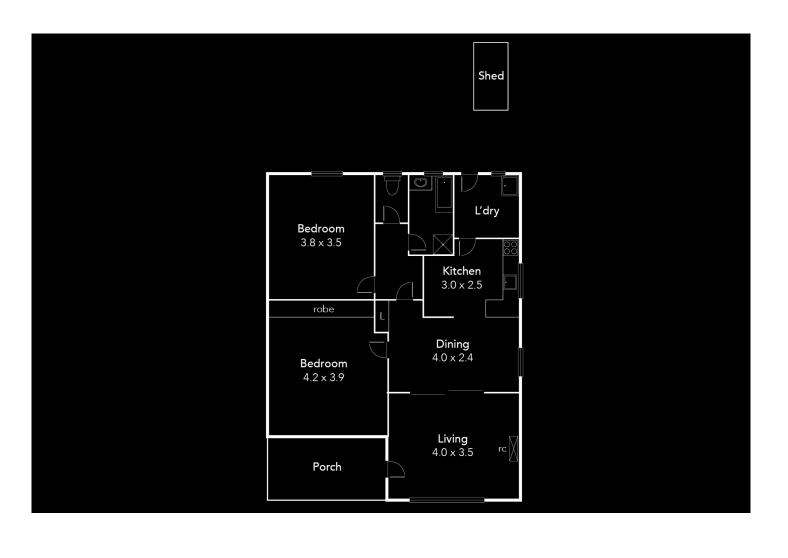

#### 1/8 Minna Terrace Semaphore Park SA

Just a 400 metre stroll to one of the quietest stretches of beach, this single storey, double brick unit will appeal to a wide range of potential buyers - whether you are looking to downsize, an investment property or a first home.

This sizeable two bedroom, neat & tidy unit is positioned at the front of a small group of just 4 units. Well presented and ready to move into.

#### Features of this property include:

- ? Large master bedroom with built in robe & split system a/c
- ? Two living areas lounge & dining with split system a/c
- ? Updated bathroom
- ? Polished floorboards throughout
- ? Small, neat private yard with shed
- ? Undercover parking
- ? A fantastic seaside location