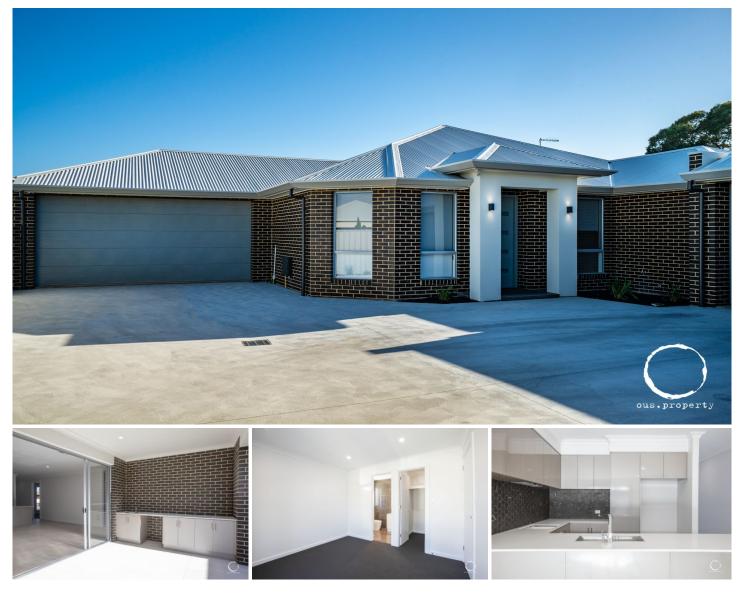

## C/46 Mooringe Avenue North Plympton SA

Brand new builds where quality has not been skimped on, if you like brand new things, these are for you. Centrally located with a short drive to the CBD or the beach, these properties are a no brainer!

Features Include

- Brand new builds
- Stone Kitchen benchtops
- WIR in main bedroom
- BIR in other bedrooms
- Ducted reverse cycle throughout
- Large outdoor entertaining area
- Low maintenance living

View : https://www.ous.property/lease/sa/south-south-ea st-suburbs/north-plympton/residential/house/6202 035