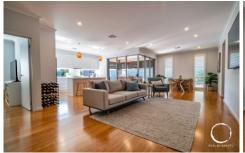

The 420m2 corner block has been well utilised to encompass an expansive home able to accommodate keen entertainers and families in the open plan living space with stylish alfresco dining.

Discerning home cooks will salivate over this delightful kitchen featuring sleek cabinetry, stone bench tops, a large pantry, gas cooktop, electric oven and stainless appliances.