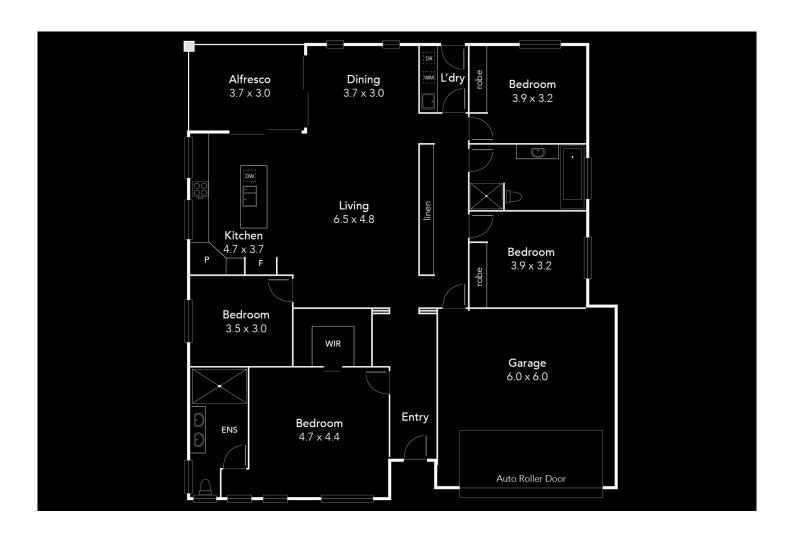

## 1c Grallina Street Lockleys SA

When intelligent design meets pristine presentation, this is what it looks like. With a place for everything and everything in its place, it is clear that this home was planned and built in 2016 with precision and the result is sophisticated perfection.

The 420m2 corner block has been well utilised to encompass an expansive home able to accommodate keen entertainers and families in the open plan living space with stylish alfresco dining.

Discerning home cooks will salivate over this delightful kitchen featuring sleek cabinetry, stone bench tops, a large pantry, gas cooktop, electric oven and stainless appliances.

Four generous bedrooms, or three plus a study can easily accommodate your family with room to spare. Plantation

4 🗀 2 🔁 2 🕰

**Price** : \$ 690,000 **Land Size** : 420 sgm

View : https://www.ous.property/sale/sa/western-b