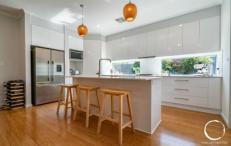

The 420m2 corner block has been well utilised to encompass an expansive home able to accommodate keen entertainers and families in the open plan living space with stylish alfresco dining.

Discerning home cooks will salivate over this delightful kitchen featuring sleek cabinetry, stone bench tops, a large pantry, gas cooktop, electric oven and stainless appliances.