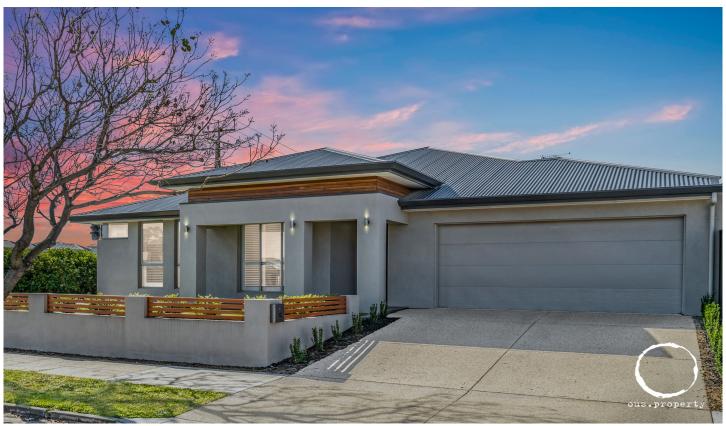

## 1c Grallina Street Lockleys SA

When intelligent design meets pristine presentation, this is what it looks like. With a place for everything and everything in its place, it is clear that this home was planned and built in 2016 with precision and the result is sophisticated perfection.

The 420m2 corner block has been well utilised to encompass an expansive home able to accommodate keen entertainers and families in the open plan living space with stylish alfresco dining.

Discerning home cooks will salivate over this delightful kitchen featuring sleek cabinetry, stone bench tops, a large pantry, gas cooktop, electric oven and stainless appliances.