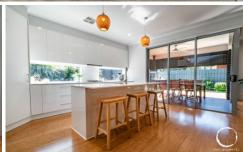

The 420m2 corner block has been well utilised to encompass an expansive home able to accommodate keen entertainers and families in the open plan living space with stylish alfresco dining.

Discerning home cooks will salivate over this delightful kitchen featuring sleek cabinetry, stone bench tops, a large pantry, gas cooktop, electric oven and stainless appliances.